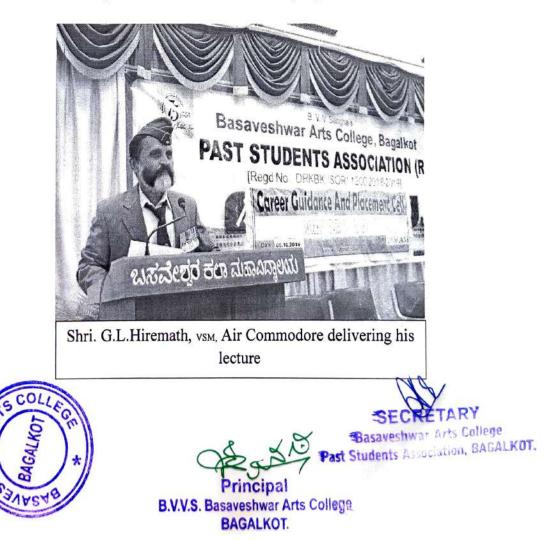

war Arts College

Basaveshwar Arts Contege Past Students Association, BAGALKOT.

Principal B.V.V.S. Basaveshwar Arts College BAGALKOT.

#### **BASAVESHWAR ARTS COLLEGE**

#### PAST STUDENTS' ASSOCIATION ®, BAGALKOT

#### **REPORT-2019-20**

### Special Guest Lecture on 'Modes of Entry to Army': 05th October, 2019

BAC Past students' Association organized One Day Special Lecture in association with 'Career Guidance and Placement Cell'. Shri. G.L.Hiremath, VSM, Air Commodore, gave his speech on 'Modes of Entry to Army' for students of the institution. The guest is also alumnus of the institution. Further, he expressed his views on various job opportunities in army.

Dr.V.S.Katagihallimath, Principal presided over the function. All the students and faculty members were attended the program.



## BASAVESHWAR ARTS COLLEGE PAST STUDENTS' ASSOCIATION ®, BAGALKOT <u>REPORT-2019-20</u>

## Parents Meet: 09th November, 2019

Basaveshwar Arts College,Bagalkot in association with BAC Past Students' Association, Bagalkot organized Parents meet on 09<sup>th</sup> November, 2019 at Auditorium Hall of the college. Prof. H.K.Yadahalli, Department of Psychology,SECAB Women's College, and Vijayapur was invited as chief guest and Parents' representative. The guest, addressing the parents and students said that, there is need for students to prepare on their own to live progressively in this competitive world.



Dr,.V.S.Katagihallimath,Principal, presided over the function addressed the parents and requested them to provide suggestions and instructions which help in building the future of stu