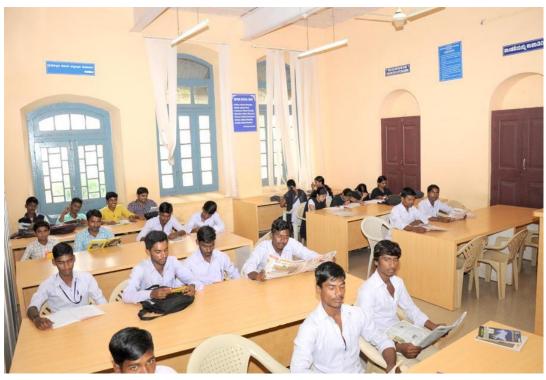

# B.V.V. Sangha's Basaveshwar Arts College, Bagalkot Accredited with 'B' Grade by NAAC

**Facilities Provided for Gender Sensitivity** 

## **Classroom is under CCTV surveillance**





College entrance under CCTV surveillance



CCTV

**Surveillance is monitored by the Principal.** 

## Ladies Room



## Library



#### SECURITY GUARD AT THE ENTRANCE OF COLLEGE



## Other facilities such as:

## **Hostel**



Nagalambike Girls' Hostel

## Reading Room for students





## College Canteen



## Women Empowerment Cell program and Activitis: 2020-21

B.V.V.Sangha's

## Basaveshwar Arts College, Bagalkot

Women Empowerment Cell: 2020-21

#### "MENTAL HEALTH AWARENESS PROGRAMME"

The Special Guest Lecture was organized on 25.01.2021 by the Women Empowerment Cell.

Dr. Sushma Inamdar, MD. Phychiatry, S. Nijalingappa Medical College & H.S.K. Hospital, Navanagar Bagalkot was Resource Person of the Guest Lecture, Dr. V. S. Katagihallimath Principal, Presided over the Guest Lecture. Prof. M. M. Hiremath Coordinator IQAC, Smt. J. S. Lagaloti Coordinator Women Empowerment Cell and Fouziya Karadi Ladies Representative were Presented on the stage.

Presided by : Dr. V. S. Katagihallimath

Guest Lecture by : Dr. Sushma Inamdar





Coordinator
Women Empowerment Cell