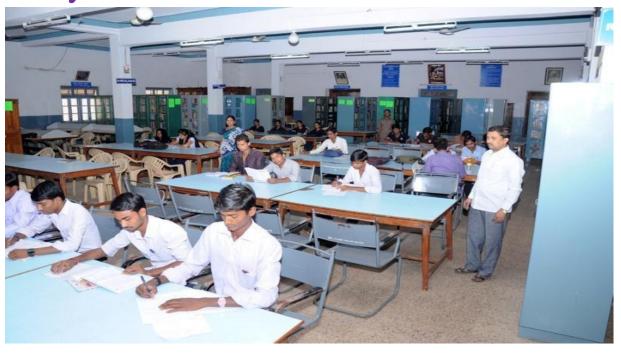

# B.V.V. Sangha's Basaveshwar Arts College, Bagalkot Accredited with 'B' Grade by NAAC

**Facilities Provided for Gender Sensitivity** 

## **Classroom is under CCTV surveillance**





College entrance under CCTV surveillance



CCTV

**Surveillance is monitored by the Principal.** 

## Ladies Room



## Library



#### SECURITY GUARD AT THE ENTRANCE OF COLLEGE



## Other facilities such as:

## **Hostel**



Nagalambike Girls' Hostel

## Reading Room for students





## College Canteen



## Women Empowerment Cell program and Activitis: 2020-21

B.V.V.Sangha's

## Basaveshwar Arts College, Bagalkot

Women Empowerment Cell: 2020-21

#### "MENTAL HEALTH AWARENESS PROGRAMME"

The Special Guest Lecture was organized on 25.01.2021 by the Women Empowerment Cell.

Dr. Sushma Inamdar, MD. Phychiatry, S. Nijalingappa Medical College & H.S.K. Hospital, Navanagar Bagalkot was Resource Person of the Guest Lecture, Dr. V. S. Katagihallimath Principal, Presided over the Guest Lecture. Prof. M. M. Hiremath Coordinator IQAC, Smt. J. S. Lagaloti Coordinator Women Empowerment Cell and Fouziya Karadi Ladies Repres