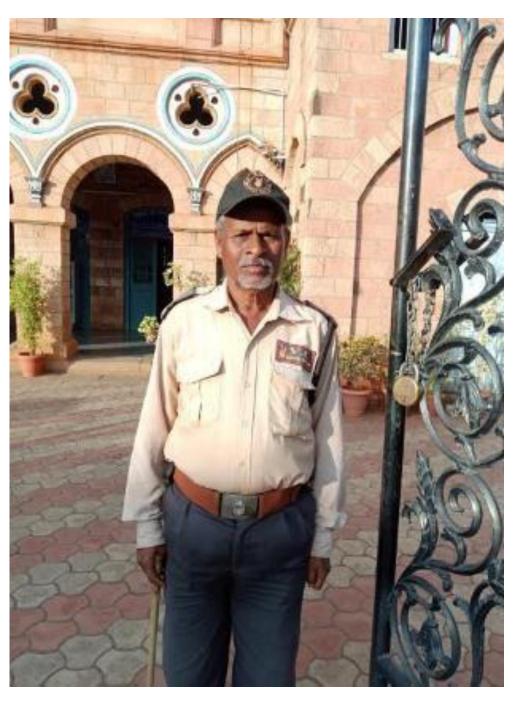

# B.V.V. Sangha's Basaveshwar Arts College, Bagalkot Accredited with 'B' Grade by NAAC

**Facilities Provided for Gender Sensitivity** 

## **Classroom is under CCTV surveillance**





College entrance under CCTV surveillance



CCTV

**Surveillance is monitored by the Principal.** 

## Ladies Room



## Library



#### SECURITY GUARD AT THE ENTRANCE OF COLLEGE



## Other facilities such as:

## **Hostel**



Nagalambike Girls' Hostel

## Reading Room for students





## College Canteen



## Women Empowerment Cell program and Activitis: 2020-21

B.V.V.Sangha's

## Basaveshwar Arts College, Bagalkot

Women Empowerment Cell: 2020-21

#### "MENTAL HEALTH AWARENESS PROGRAMME"

The Special Guest Lecture was organized on 25.01.2021 by the Women Empowerment Cell.

Dr. Sushma Inamdar, MD. Phychiatry, S. Nijalingappa Medical College & H.S.K. Hospital, Navanagar Bagalkot was Resource Person of the Guest Lecture, Dr. V. S. Katagihallimath Principal, Presided over the Guest Lecture. Prof. M. M. Hiremath Coordinator IQAC, Smt. J. S. Lagaloti Coordinator Women Empowerment Cell and Fouziya Karadi Ladies Representative were Presented on the stage.

Presided by