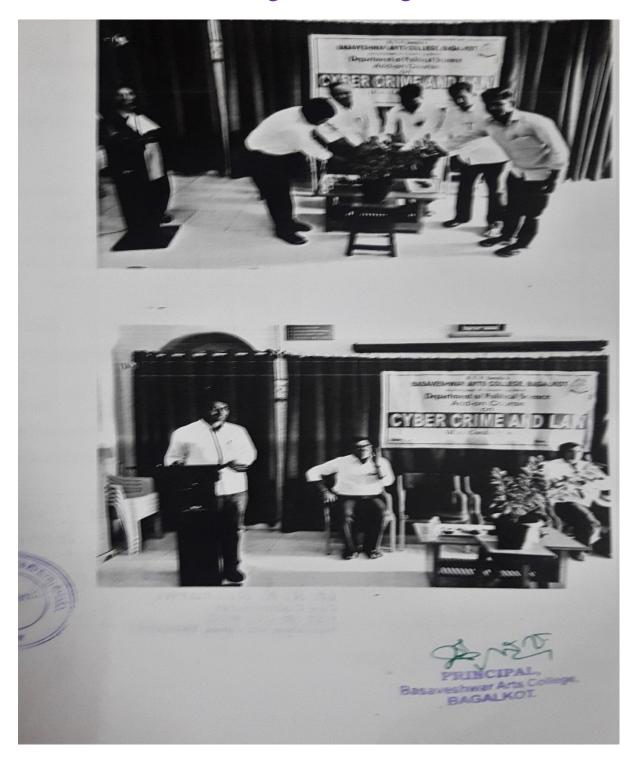

## Add-on Certificate Course on Cyber Crime and Law

B.V.V. Sangha's

## CYBER CRIME AND LAW

Inauguration: Dr. Basavaraj Kubakaddi

S.C. Nandimath Law College, Bagalkot

President: Dr. V.S. Katagihallimath

Principal

Date: 28.08.2018

Time: 12.00 p.m.

Venue: Seminar Hall

## Inauguration Programme