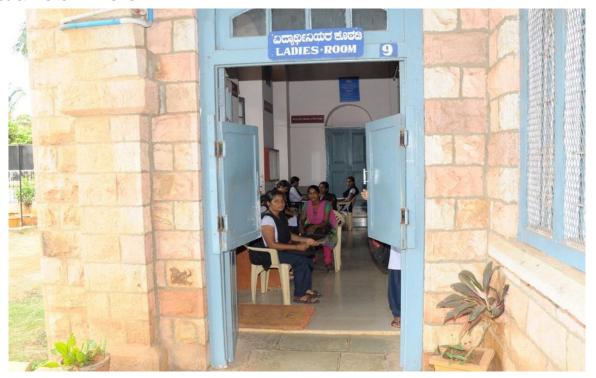

# B.V.V. Sangha's Basaveshwar Arts College, Bagalkot Accredited with 'B' Grade by NAAC

**Facilities Provided for Gender Sensitivity** 

## **Classroom is under CCTV surveillance**





College entrance under CCTV surveillance



CCTV

**Surveillance is monitored by the Principal.** 

## Ladies Room



## Library



#### SECURITY GUARD AT THE ENTRANCE OF COLLEGE



## Other facilities such as:

## **Hostel**



Nagalambike Girls' Hostel

## Reading Room for students





## College Canteen



## Women Empowerment Cell program and Activitis: 2020-21

B.V.V.Sangha's

## Basaveshwar Arts College, Bagalkot

Women Empowerment Cell: 2020-21

#### "MENTAL HEALTH AWARENESS PROGRAMME"

The Special Guest Lecture was organized on 25.01.2021 by the Women Empowerment Cell.

Dr. Sushma Inamdar, MD. Phychiatry, S. Nijalingappa Medical College & H.S.K. Hospital, Navanagar Bagalkot was Resource Person of the Guest Lecture, Dr. V. S. Katagihallimath Principal, Presided over the Guest Lecture. Prof. M. M. Hiremath Coordinator IQAC, Smt. J. S. Lagaloti Coordinator Women Empowerment Cell and Fouziya Karadi