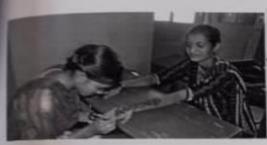

#### "MENTAL HEALTH AWARENESS PROGRAMME"

The Special Guest Lecture was organized on 25.01.2021 by the Women Empowerment Cell.

Dr. Sushma Inamdar, MD. Phychiatry, S. Nijalingappa Medical College & H.S.K. Hospital, Navanagar Bagalkot was Resource Person of the Guest Lecture, Dr. V. S. Katagihallimath Principal, Presided over the Guest Lecture. Prof. M. M. Hiremath Coordinator IQAC, Smt. J. S. Lagaloti Coordinator Women Empowerment Cell and Fouziya Karadi Ladies Representative were Presented on the stage.

Presided by : Dr. V. S. Katagihallimath

Guest Lecture by : Dr. Sushma Inamdar

Coordinator
Women Empowerment Cell
1 VVS. Basaveshwar Arts College, Bagaikot

ಪ್ರಾಚಾರ್ಯರು ಬಸವೇಶ್ವರ ಕಲಾ ಮಹಾವಿದ್ಯಾಲಯ ಭಾಗಲನೋಟ

B.V.V.Sangha's