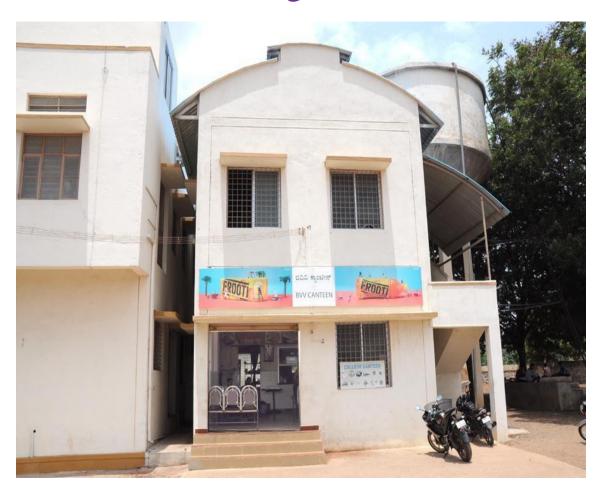

# B.V.V. Sangha's Basaveshwar Arts College, Bagalkot Accredited with 'B' Grade by NAAC

**Facilities Provided for Gender Sensitivity** 

## **Classroom is under CCTV surveillance**





College entrance under CCTV surveillance



CCTV

**Surveillance is monitored by the Principal.** 

## Ladies Room



## Library



#### SECURITY GUARD AT THE ENTRANCE OF COLLEGE



## Other facilities such as:

## **Hostel**



Nagalambike Girls' Hostel

## Reading Room for students





## College Canteen



## Women Empowerment Cell program and Activitis: 2020-21

B.V.V.Sangha's

## Basaveshwar Arts College, Bagalkot

Women Empowerment Cell: 2020-21

#### "MENTAL HEALTH AWARENESS PROGRAMME"

The Special Guest Lecture was organized on 25.01.2021 by the Women Empowerment Cell.

Dr. Sushma Inamdar, MD. Phychiatry, S. Nijalingappa Medical College & H.S.K. Hospital, Navanagar Bagalkot was Resource Person of the Guest Lecture, Dr. V. S. Katagihallimath Principal, Presided over the Guest Lecture. Prof. M. M. Hiremath Coordinator IQAC, Smt. J. S. Lagaloti Coordinator Women Empowerment Cell and Fouziya Karadi Ladies Representative were Presented on the stage.

Presided by : Dr. V. S. Katagihallimath

Guest Lecture by : Dr. Sushma Inamdar





Coordinator
Women Empowerment Cell
1 VVS. Basaveshwar Art