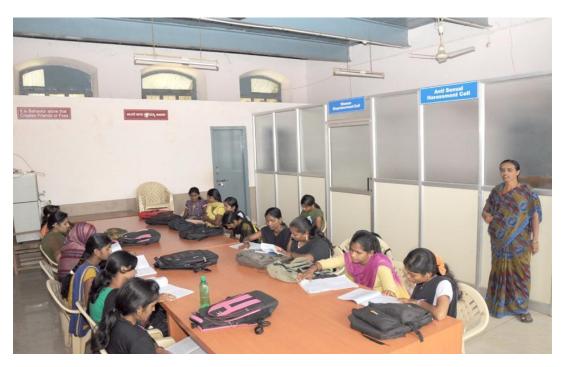

# B.V.V. Sangha's Basaveshwar Arts College, Bagalkot Accredited with 'B' Grade by NAAC

**Facilities Provided for Gender Sensitivity** 

## **Classroom is under CCTV surveillance**





College entrance under CCTV surveillance



CCTV

**Surveillance is monitored by the Principal.** 

## Ladies Room



## Library



#### SECURITY GUARD AT THE ENTRANCE OF COLLEGE



## Other facilities such as:

## **Hostel**



Nagalambike Girls' Hostel

## Reading Room for students





## College Canteen



## Women Empowerment Cell program and Activitis: 2020-21

B.V.V.Sangha's

## Basaveshwar Arts College, Bagalkot

Women Empowerment Cell: 2020-21

#### "MENTAL HEALTH AWARENESS PROGRAMME"

The Special Guest Lecture was organized on 25.01.2021 by the Women Empowerment Cell.

Dr. Sushma Inamdar, MD. Phychiatry, S. Nijalingappa Medical College & H.S.K. Hospital, Navanagar Bagalkot was Resource Person of the Guest Lecture, Dr. V. S. Katagihallimath Principal, Presided over the Guest Lecture. Prof. M. M. Hiremath Coordinator IQAC, Smt. J. S. Lagaloti Coordinator Women Empowerment Cell and Fouziya Karadi Ladies Representative were Presented on the stage.

Presided by : Dr. V. S. Katagihallimath

Guest Lecture by : Dr. Sushma Inamdar





Coordinator
Women Empowerment Cel