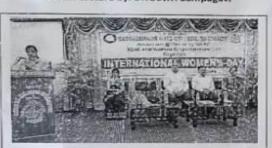

## "INTERNATIONAL WOMEN'S DAY PROGRAMME"

International Women,s day was celebrated on 8-3-2021. On that day a special guest lecture was organized.

Smt Gowri Sampagavi (Clinical Psychologist HSK Hospital, Navanagar, Bagalkot) Delivered the speech on "Women in leadership: Achieving an equal future in a Covid-19 World" created awareness among the students by delivering the speech.

Dr.V.S.Katagihallimath Principal of the college presided over the function. Smt J.S.Lagaloti Coordinator Women Empowerment Cell, Shri M.M.Hiremath IQAC Coordinator, Faujiya Karadi Student representative of girls were present on the dais. And all members of Women Empowerment Cell, Teaching-Non teaching staff were present.

Guest Lecture by: Dr.Gowri Sampagavi

Presided:Dr.V.S.Katazihallimath

Coordinator
Women Empowerment Cell
B.V.V.S, Besaveshwar Arts College, Begalkot

ಪ್ರಾಚಾರ್ಯರು ಖನವೇಶ್ವರ ಕಲಾ ಮಹಾವಿದ್ಯಾಲಯ ಬಾಗಲಕೋದ.

B.V.V.Sangha