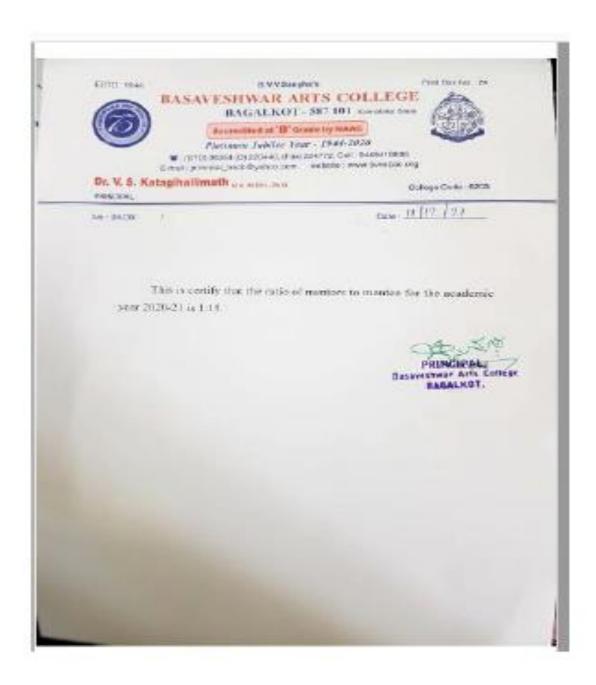

## Mentor- Mentee List

#### B.V.V.Sangho's Basaveshwar Arts College Bagalkot 2020-21 Mentorship Group BA-J

Name of the Mentor: Shri R.K.Kulkami

| SL<br>No. | Name of the Candidate          | Mobile No  | EMAIL-ID                        |  |
|-----------|--------------------------------|------------|---------------------------------|--|
| 1         | MANJENATH MALLAPPA<br>DODAMANI | 8103674389 | masjunathdodamasi628@gs<br>Leom |  |
| 2         | MANJUNATH SANGAPPA<br>GONDI    | 8861114739 | 9 gordinanju1@graail.com        |  |
| 3         | MITHUN BAMADAS RATHOD          | 9632440481 | mithanrathod222001@gmid.com     |  |
| 4         | MORAMMED HUZEFA M<br>BUAPUR    | 8867594954 | mélyazefe1999(égmacl.com        |  |
| 5         | LIORMAT M SAERGHOM             | 9731300978 | tradejua/égmail.com             |  |
| ē         | MUSKAN MAHEDOOBSAB<br>MULLA    | 8597797951 | mullamuskan89@gmail.com         |  |
| 1         | MUTTU ANAND HUDED              | 8217354795 | mutuhodedi (44@gmail.com        |  |