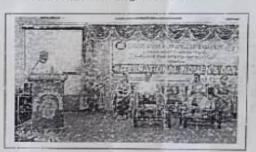

#### "MENTAL HEALTH AWARENESS PROGRAMME"

The Special Guest Lecture was organized on 25.01.2021 by the Women Empowerment Cell.

Dr. Sushma Inamdar, MD. Phychiatry, S. Nijalingappa Medical College & H.S.K. Hospital, Navanagar Bagalkot was Resource Person of the Guest Lecture, Dr. V. S. Katagihallimath Principal, Presided over the Guest Lecture. Prof. M. M. Hiremath Coordinator IQAC, Smt. J. S. Lagaloti Coordinator Women Empowerment Cell and Fouziya Karadi Ladies Representative were Presented on the stage.

Presided by : Dr. V. S. Katagihallimath

Guest Lecture by : Dr. Sushma Inamdar

Coordinator
Women Empowerment Cell
1 VVS. Basaveshwar Arts College, Bagaikot

ಪ್ರಾಚಾರ್ಯರು ಬಸವೇಶ್ವರ ಕಲಾ ಮಹಾವಿದ್ಯಾಲಯ ಭಾಗಲನೋಟ

B.V.V.Sangha's