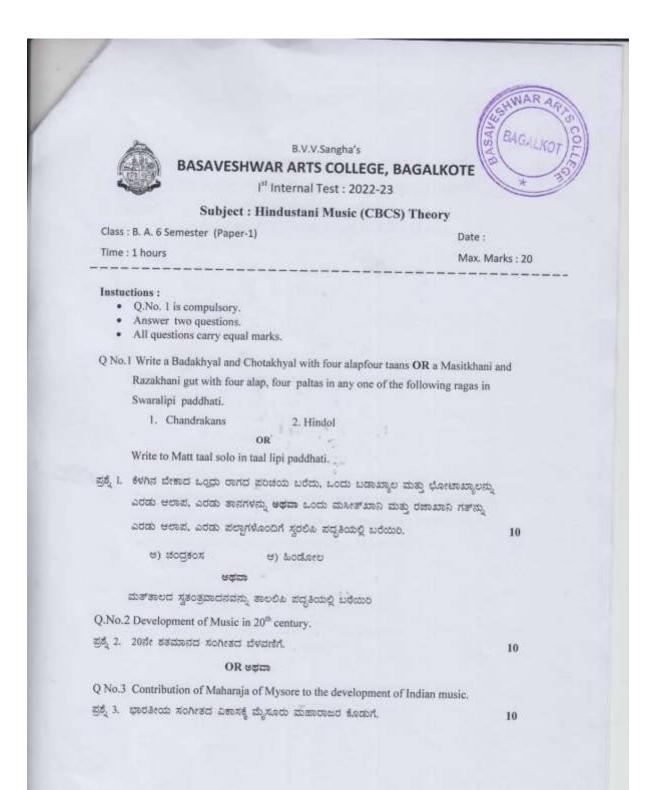

|         |
| Part – C                                                                                                                                                                |         |
| Q.No.1 Answer any one of the following question.                                                                                                                        | (1X8=8) |
| 1. Music and Nature 2. History of Music in Vedic period.<br>ಯಾವುದಾದರೂ ಒಂದು ಪ್ರಶ್ನೆಗೆ ಉತ್ತರಿಸಿರಿ.                                                                        |         |
| <ol> <li>ಸಂಗೀತ ಮತ್ತು ನಿಸರ್ಗ 2. ವೇದಿಕ ಕಾಲದ ಸಂಗೀತದ ಇತಿಹಾಸ ಬರೆಂ</li> </ol>                                                                                                 | to0.    |



# B.V.V.Sangha's BASAVESHWAR ARTS COLLEGE, BAGALKOTE I<sup>st</sup> Internal Test : 2022-23 Subject : Hindustani Music (DSCC-1) Theory emester Date :

DR A

BAGE

(3X2=6)

(1X6=6)

| Time : 1 hours |                                                                                                                | Max. Marks : 20 |
|----------------|----------------------------------------------------------------------------------------------------------------|-----------------|
|                |                                                                                                                |                 |
|                | Table of the second |                 |

#### Part - A

Q No.1 Explain any three of the following technical terms, Dhwani, Tihayi, Nyasa, Vaadi, Uth