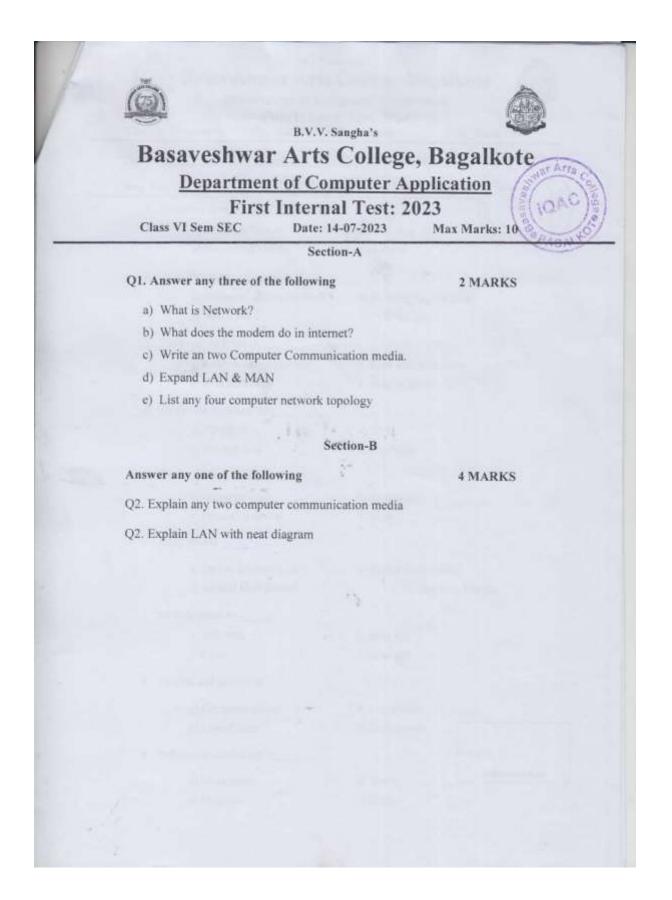

## ಸೂಚನೆ

a: 11/07/2023

ಈ ಮೂಲಕ ಬಿಎ 2, 4 ಮತ್ತು 6ನೇ ಸೆಮಿಸ್ಬರನ ವಿದ್ಯಾರ್ಥಿಗಳಿಗೆ ತಿಳಿಸುವುದೆನೆಂದರೆ ದಿ.13/7/2023 ರಿಂದ 17/7/2023 ರ ವರೆಗೆ ಮೊದಲ ಆಂತರಿಕ ಕಿರು ಪರೀಕ್ಷೆಗಳು ನಡೆಯುವದರಿಂದ ವಿದ್ಯಾರ್ಥಿಗಳಿಗೆ ಕಾಲೇಜಿನ ಸಮವಸ್ತ್ರ ಮತ್ತು ಐಡಿ ಕಾರ್ಡ ಕಡ್ಡಾಯವಾಗಿರುತ್ತದೆ. ಪರೀಕ್ಷಾ ಕೊಠಡಿಯಲ್ಲಿ ಮೊಬೈಲನ್ನು ಕಡ್ಡಾಯವಾಗಿ ನಿಷೇಧಿಸಲಾಗಿದೆ. ಮುಂದುವರಿದು ದಿ 17/7/2023 ಸೋಮವಾರದಂದು ಬಿ.ಎ 2 ನೇ ಸೆಮಿನ ಆಂತರಿಕ ಪರೀಕ್ಷೆಗಳು ಮುಗಿದ ಮೇಲೆ 10.30 ರಿಂದ ವೇಳಾಪಟ್ಟಿಯಂತೆ ವರ್ಗಗಳು ನಡೆಯುತ್ತವೆ. ವಿದ್ಯಾರ್ಥಿಗಳು ತಪ್ಪದೇ ಹಾಜರಾಗಲಾ ಕೋರಲಾಗಿದೆ.

rincipal

BAGALKOT

ಬಿ.ವ್ಹಿವ್ದಿ ಸಂಘದ ಬಸವೇಶ್ವರ ಕಲಾ ಮಹಾವಿದ್ಯಾಲಯ, ಬಾಗಲಕೋಟೆ ಪರೀಕ್ಷಾ ಸಮಿತಿ : 2022–23

ಸೂಚನೆ

ದನಾಂಕ: 03.07.2023

ಈ ಮೂಲಕ ಮಹಾವಿದ್ಯಾಲಯದ ಎಲ್ಲ ಪ್ರಾಧ್ಯಾಪಕರಿಗೆ ತಿಳಿಸುವುದೇನೆಂದರೆ. ಬಿ.ಎ. 2, 4 ಮತ್ತು 6 ನೆಯ ಸೆಮಿಸ್ಟರ್ ಪ್ರಥಮ ಆಂತರಿಕ ಪರೀಕ್ಷೆ (20 ಅಂಕಗಳಿಗೆ) ದಿನಾಂಕ: 13.07.2023 ರಿಂದ 15.07.2023 ರ ವರೆಗೆ ನಡೆಯುವುದರಿಂದ ಸದರಿ ಅಂಕಗಳಿಗೆ ಸಂಬಂಧಿಸಿದಂತೆ ಪ್ರಶ್ನೆ ಪತ್ರಿಕೆಗಳನ್ನು ಸಿದ್ಧಪಡಿಸಿ ತಮ್ಮ ವಿದ್ಯಾರ್ಥಿಗಳ ಸಂಖ್ಯೆಗೆ ಅನುಗುಣವಾಗಿ ಝೆರಾಕ್ಸ್ ಮಾಡಿಸಿ ಪರೀಕ್ಷಾ ಸಮಿತಿಯವರಿಗೆ ದಿನಾಂಕ : 11.07.2023 ರೊಳಗಾಗಿ ಒಪ್ಪಿಸಲು ಕೋರಲಾಗಿದೆ.

ಮುಂದುವರೆದ್ದು ತಮ್ಮ ವಿಭಾಗದ ಎಲ್ಲ ವಿಷಯಗಳ ಪ್ರಶ್ನೆಪತ್ರಿಕೆಗಳನ್ನು A4 ಸೈಬಿನ ಖೇಪರಿನಲ್ಲಿ ತಯಾರಿಸಿ 2 ನೇ ಕ್ರೈಟೀರಿಯಾದ ಮುಖ್ಯಸ್ಥರಾದ ಡಾ. ಶ್ರೀಬಾತಿ ಎಮ್.ಎಸ್. ಚವ್ದಾಣ ಅವರಿಗೆ ಸಲ್ಲಿಸಲು ಕೋರಲಾಗಿದೆ.

ಪರೀಕ್ಷಾ ಸಮಿತಿ

B.V.V.S Basaveshwar Arts College BAGALKOT