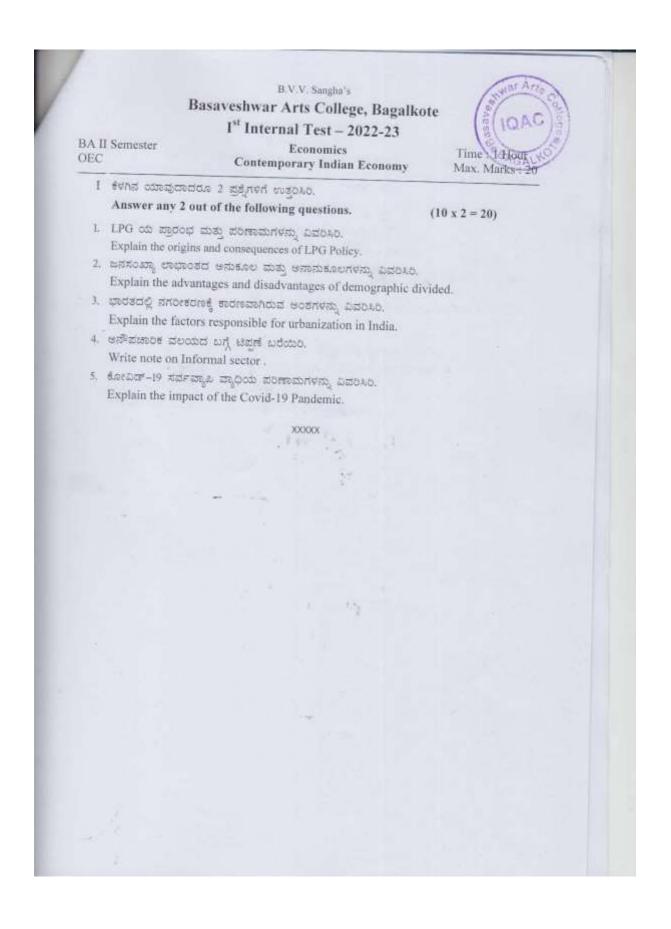

ಬಿ.ವ್ಹಿವ್ಹಿ ಸಂಘದ ಬಸವೇಶ್ವರ ಕಲಾ ಮಹಾವಿದ್ಯಾಲಯ, ಬಾಗಲಕೋಟೆ ಪರೀಕ್ಷಾ ಸಮಿತಿ : 2022 - ೩.3

ಸೂಚನೆ

ದಿನಾಂಕ : 02.11.2022

ಬಿ.ಎ. 1 ನೆಯ ಸೆಮಿಸ್ಬರ್ನ ವಿದ್ಯಾರ್ಥಿ / ವಿದ್ಯಾರ್ಥಿನಿಯರಿಗೆ ತಿಳಿಸುವುದೇನೆಂದರೆ, ದಿನಾಂಕ : 03.11.2022 ರಿಂದ 05.11.2022 ರ ವರೆಗೆ ಪ್ರಥಮ ಆಂತರಿಕ ಪರೀಕ್ಷೆಗಳು ನಡೆಯುತ್ತವೆ. ಪರೀಕ್ಷಾ ಸಮಯದಲ್ಲಿ ಎಲ್ಲ ವಿದ್ಯಾರ್ಥಿ / ವಿದ್ಯಾರ್ಥಿನಿಯರು ಸಮವಸ್ತ್ರ ಮತ್ತು ಗುರುತಿನ ಚೀಟಿಯನ್ನು ಕಡ್ಡಾಯವಾಗಿ ಧರಿಸಿಕೊಂಡು ಪರೀಕ್ಷೆಗೆ ಹಾಜರಾಗಲು ಸೂಚಿಸಲಾಗಿದೆ. ಪರೀಕ್ಷಾ ಕೊಠಡಿಯಲ್ಲಿ ಮೊಬೈಲ್ನ್ನು ಕಡ್ಡಾಯವಾಗಿ ನಿಷೇಧಿಸಲಾಗಿದೆ.

ಪರೀಕ್ಷಾ ಸಮಿತಿ

S AD SIJARRADEFCD

2022:23

ಬಿ.ಎ.ಎ. ಸಂಘದ ಬಸವೇಶ್ವರ ಕಲಾ ಮಹಾವಿದ್ಯಾಲಯ, ಬಾಗಲಕೋಟೆ ಪರೀಕ್ಷಾ ಸಮಿತಿ : 2022 - 2 3

ಸೂಚನೆ

ದನಾಂಕ : 02.11.2022

ಈ ಮೂಲಕ ಬಿ.ಎ. 1, 3 ಹಾಗೂ 5 ನೆಯ ಸೆಮಿಸ್ಟರ್ನ ವಿದ್ಯಾರ್ಥಿಗಳ ಆಂತರಿಕ ಪರೀಕ್ಷೆಯ ಕುಂದುಕೊರತೆಗಳನ್ನು ಚರ್ಚಿಸಲು ಪರೀಕ್ಷಾ ಸಮಿತಿಯ ಸದಸ್ಯರು ದಿನಾಂಕ : 05-11-2022 ರಂದು ಬೆಳಿಗ್ಗೆ 11.00 ಗಂಟೆಗೆ ಪ್ರಾಚಾರ್ಯರ ಕೊಠಡಿಯಲ್ಲಿ ಸಭೆ ಕರೆಯಲಾಗಿದ್ದು, ತಪ್ಪದೇ ಎಲ್ಲರೂ ಹಾಜರಿರಲು ಸೂಚಿಸಲಾಗಿದೆ.