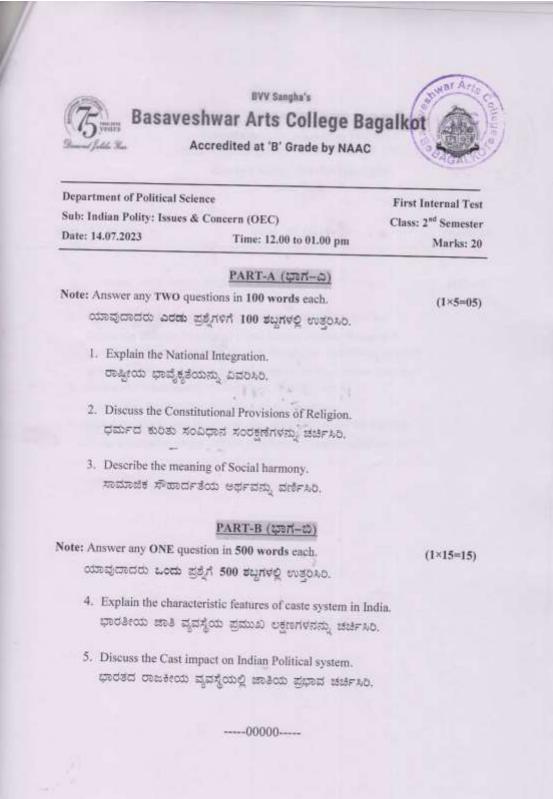

II                                                                                                                                                                                                                                                                                                                                                                                                                                                                                                                                                                                                                                                                                          | A2077808-941        |            |            | 17        |

Examination Committee

Eserced Basaveshwar Arts College Bagalkote





B.V.V. Sangha's Basaveshwar Arts College, Bagalkot ವಿಷಯ:- ಪ್ರಾಚೀನ ಭಾರತದ ರಾಜಕೀಯ ಚಿಂತನೆ (DSC-7) Ancient Indian Political Thought I IA., Test HBT ATTS

BAG

| Class : BA IV Sem