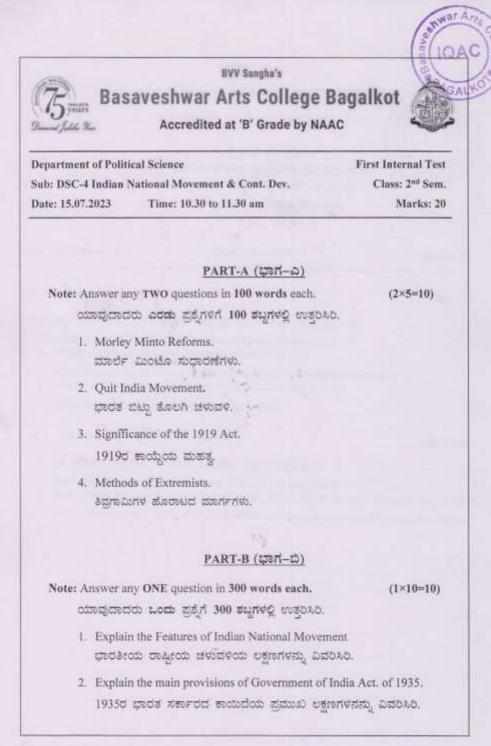

P-II                                                                                                                                                                                                                                                                                                                                                                                                                                                                                                                                                                                                                                                                                          | A2077808-941        |            |            | 17        |

Examination Committee

Eserced Basaveshwar Arts College Bagalkote





B.V.V. Sangha's Basaveshwar Arts College, Bagalkot ವಿಷಯ:- ಪ್ರಾಚೀನ ಭಾರತದ ರಾಜಕೀಯ ಚಿಂತನೆ (DSC-7) Ancient Indian Political Thought I IA., Test HBT ATTS

BAG

| Class : BA IV Sem