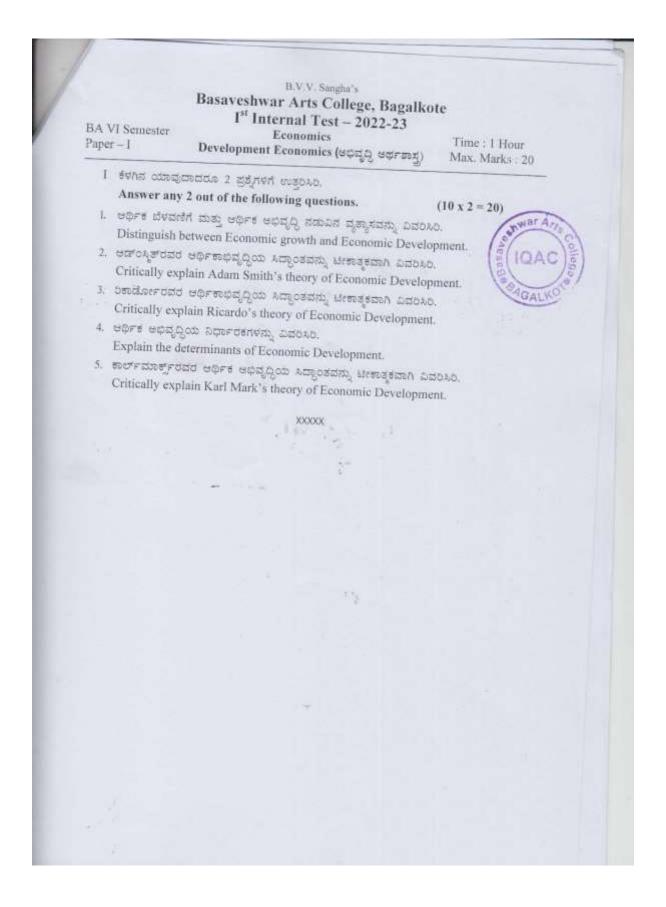

ಬಿ.ವ್ಹಿವ್ಹಿ ಸಂಘದ ಬಸವೇಶ್ವರ ಕಲಾ ಮಹಾವಿದ್ಯಾಲಯ, ಬಾಗಲಕೋಟೆ ಪರೀಕ್ಷಾ ಸಮಿತಿ : 2022 - ೩.3

ಸೂಚನೆ

ದಿನಾಂಕ : 02.11.2022

ಬಿ.ಎ. 1 ನೆಯ ಸೆಮಿಸ್ಬರ್ನ ವಿದ್ಯಾರ್ಥಿ / ವಿದ್ಯಾರ್ಥಿನಿಯರಿಗೆ ತಿಳಿಸುವುದೇನೆಂದರೆ, ದಿನಾಂಕ : 03.11.2022 ರಿಂದ 05.11.2022 ರ ವರೆಗೆ ಪ್ರಥಮ ಆಂತರಿಕ ಪರೀಕ್ಷೆಗಳು ನಡೆಯುತ್ತವೆ. ಪರೀಕ್ಷಾ ಸಮಯದಲ್ಲಿ ಎಲ್ಲ ವಿದ್ಯಾರ್ಥಿ / ವಿದ್ಯಾರ್ಥಿನಿಯರು ಸಮವಸ್ತ್ರ ಮತ್ತು ಗುರುತಿನ ಚೀಟಿಯನ್ನು ಕಡ್ಡಾಯವಾಗಿ ಧರಿಸಿಕೊಂಡು ಪರೀಕ್ಷೆಗೆ ಹಾಜರಾಗಲು ಸೂಚಿಸಲಾಗಿದೆ. ಪರೀಕ್ಷಾ ಕೊಠಡಿಯಲ್ಲಿ ಮೊಬೈಲ್ನ್ನು ಕಡ್ಡಾಯವಾಗಿ ನಿಷೇಧಿಸಲಾಗಿದೆ.

ಪರೀಕ್ಷಾ ಸಮಿತಿ

S AD SIJARRADEFCD

2022:23

ಬಿ.ಎ.ಎ. ಸಂಘದ ಬಸವೇಶ್ವರ ಕಲಾ ಮಹಾವಿದ್ಯಾಲಯ, ಬಾಗಲಕೋಟೆ ಪರೀಕ್ಷಾ ಸಮಿತಿ : 2022 - 2 3

ಸೂಚನೆ

ದನಾಂಕ : 02.11.2022

ಈ ಮೂಲಕ ಬಿ.ಎ. 1, 3 ಹಾಗೂ 5 ನೆಯ ಸೆಮಿಸ್ಟರ್ನ ವಿದ್ಯಾರ್ಥಿಗಳ ಆಂತರಿಕ ಪರೀಕ್ಷೆಯ ಕುಂದುಕೊರತೆಗಳನ್ನು ಚರ್ಚಿಸಲು ಪರೀಕ್ಷಾ ಸಮಿತಿಯ ಸದಸ್ಯರು ದಿನಾಂಕ : 05-11-2022 ರಂದು ಬೆಳಿಗ್ಗೆ 11.00 ಗಂಟೆಗೆ ಪ್ರಾಚಾರ್ಯರ ಕೊಠಡಿಯಲ್ಲಿ ಸಭೆ ಕರೆಯಲಾಗಿದ್ದು, ತಪ್ಪದೇ ಎಲ್ಲರೂ ಹಾಜರಿರಲು ಸೂಚಿಸಲಾಗಿದೆ.