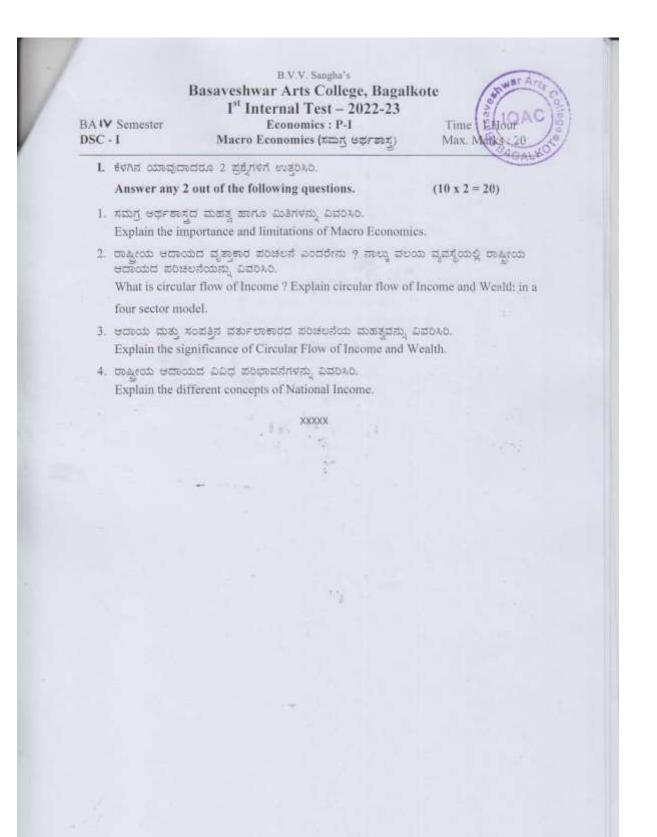

ಬಿ.ವ್ಹಿವ್ಹಿ ಸಂಘದ ಬಸವೇಶ್ವರ ಕಲಾ ಮಹಾವಿದ್ಯಾಲಯ, ಬಾಗಲಕೋಟೆ ಪರೀಕ್ಷಾ ಸಮಿತಿ : 2022 - ೩.3

ಸೂಚನೆ

ದಿನಾಂಕ : 02.11.2022

ಬಿ.ಎ. 1 ನೆಯ ಸೆಮಿಸ್ಬರ್ನ ವಿದ್ಯಾರ್ಥಿ / ವಿದ್ಯಾರ್ಥಿನಿಯರಿಗೆ ತಿಳಿಸುವುದೇನೆಂದರೆ, ದಿನಾಂಕ : 03.11.2022 ರಿಂದ 05.11.2022 ರ ವರೆಗೆ ಪ್ರಥಮ ಆಂತರಿಕ ಪರೀಕ್ಷೆಗಳು ನಡೆಯುತ್ತವೆ. ಪರೀಕ್ಷಾ ಸಮಯದಲ್ಲಿ ಎಲ್ಲ ವಿದ್ಯಾರ್ಥಿ / ವಿದ್ಯಾರ್ಥಿನಿಯರು ಸಮವಸ್ತ್ರ ಮತ್ತು ಗುರುತಿನ ಚೀಟಿಯನ್ನು ಕಡ್ಡಾಯವಾಗಿ ಧರಿಸಿಕೊಂಡು ಪರೀಕ್ಷೆಗೆ ಹಾಜರಾಗಲು ಸೂಚಿಸಲಾಗಿದೆ. ಪರೀಕ್ಷಾ ಕೊಠಡಿಯಲ್ಲಿ ಮೊಬೈಲ್ನ್ನು ಕಡ್ಡಾಯವಾಗಿ ನಿಷೇಧಿಸಲಾಗಿದೆ.

ಪರೀಕ್ಷಾ ಸಮಿತಿ

S AD SIJARRADEFCD

2022:23

ಬಿ.ಎ.ಎ. ಸಂಘದ ಬಸವೇಶ್ವರ ಕಲಾ ಮಹಾವಿದ್ಯಾಲಯ, ಬಾಗಲಕೋಟೆ ಪರೀಕ್ಷಾ ಸಮಿತಿ : 2022 - 2 3

ಸೂಚನೆ

ದನಾಂಕ : 02.11.2022

ಈ ಮೂಲಕ ಬಿ.ಎ. 1, 3 ಹಾಗೂ 5 ನೆಯ ಸೆಮಿಸ್ಟರ್ನ ವಿದ್ಯಾರ್ಥಿಗಳ ಆಂತರಿಕ ಪರೀಕ್ಷೆಯ ಕುಂದುಕೊರತೆಗಳನ್ನು ಚರ್ಚಿಸಲು ಪರೀಕ್ಷಾ ಸಮಿತಿಯ ಸದಸ್ಯರು ದಿನಾಂಕ : 05-11-2022 ರಂದು ಬೆಳಿಗ್ಗೆ 11.00 ಗಂಟೆಗೆ ಪ್ರಾಚಾರ್ಯರ ಕೊಠಡಿಯಲ್ಲಿ ಸಭೆ ಕರೆಯಲಾಗಿದ್ದು, ತಪ್ಪದೇ ಎಲ್ಲರೂ ಹಾಜರಿರಲು ಸೂಚಿಸಲಾಗಿದೆ.