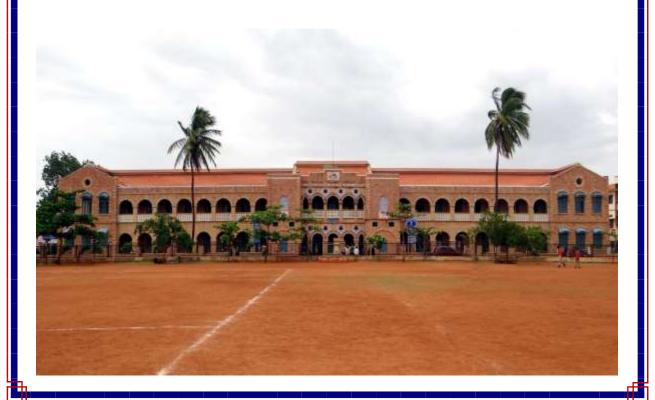

## **About the College**

Basaveshwar Arts College, a premier institute, has an enviable track of record of success since its inception in the year 1944. It is affiliated to the Rani Channamma University, Belagavi. The College has been reaccredited by NAAC with "B" grade in 2020. The College is proud of achieving many Ranks, Gold medals, University blues, Graduates and Post-graduates with academic excellence. The College has contributed to the society in the form of noted Administrators, Policy makers, Legal luminaries, people's representatives, distinguished scholars. Teachers and students are encouraged to undertake projects and to participate in research activities, seminars, workshops and exhibition.

# **Basaveshwar Arts College Bagalkot**

Accredited at 'B' Grade by NAAC