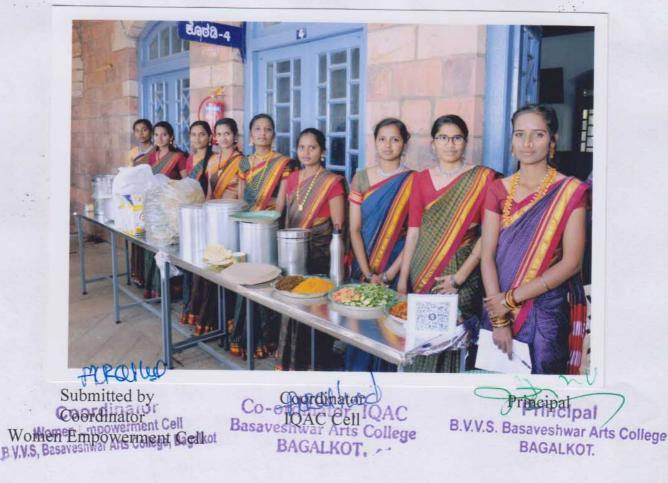

On the same day 'Food Fest' was also organized by the cell, which was enjoyed and appreciated by Principal, all Staff members and students. The event was great success in terms of wide variety of festival food items and creative decoration. This helped students to learn of teamwork, collaboration and creativity. The idea behind the competition was to teach students to be good entrepreneurs in the future.

BAGALKO

Since this is the first time, the festival is being celebrated in the college. But the response was better than we expected. We have been planning this for a month and it has tuned out pretty well. Students celebrate it with so much excitement. The initiative was appreciated by our Principal and all staff members.