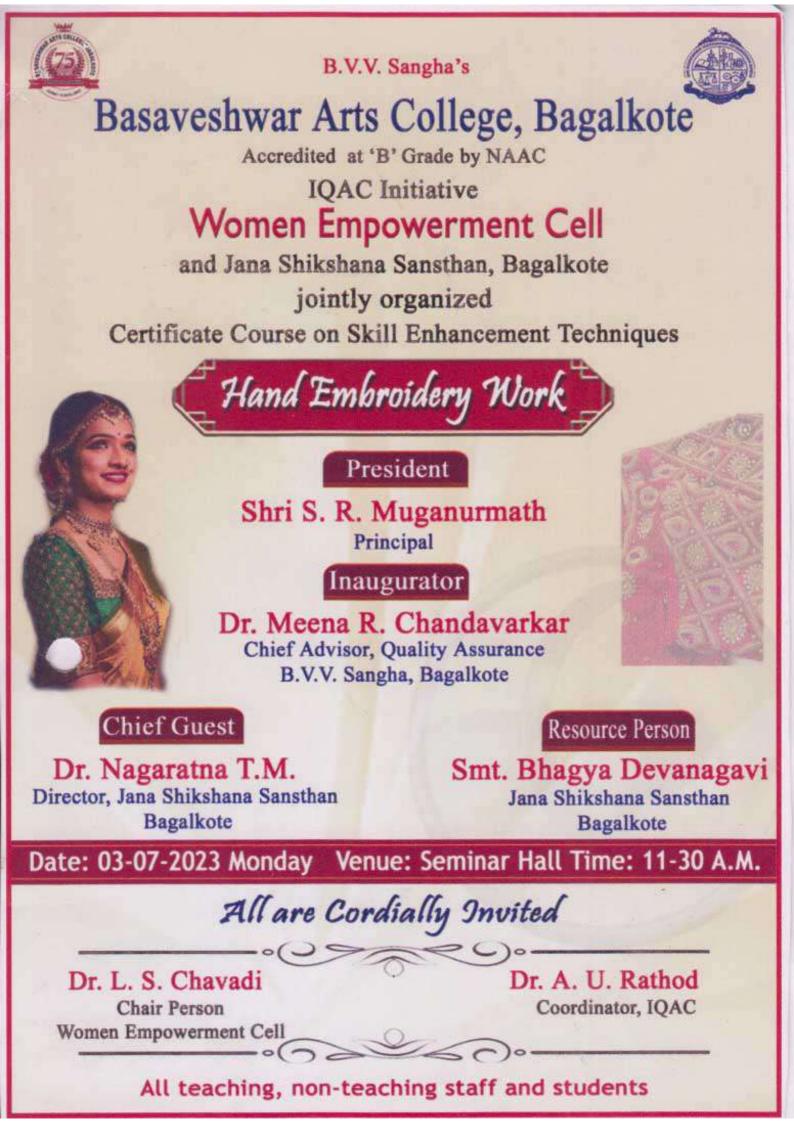

13 gyalazm; reenakalamatti 46 (UG craw i JYOH U) UQ craji Lasimi Deepa Croudan. Ì TUSipo Jyoti Y. Bhandani SI Jyott selle Netra Kirosur. s3 kanya Settar :52 shoshire kha Vie aufalaxai. Nyamagoud 55) poetvoet? . presenti 11 56) Ashcoini. 57) K 11 - Egalary: 58) 21 Sacha. Soumya. Lokapun SA) 60) Kinukal . It' D'heknal. 6) Florida mulea 62) Kenuka. Sutar 63) Kalpana, Lamani I st Sem 64) Sanfana Hublikar Ist 63 Vallabra. 9. burilos 66) 67) ARCORtoo

Co-ordinator, IQAC Basaveshwar Arts College BAGALKOT,

I Sen S.M. Hand coagella I sem D. C flalagi Basal []Sen Sng 5 Asem Rachaus sthsem Ist sem Sallo S WSem 1) Sem Volue Iscm Isen. 11 TISEM TIPAN ч (4) 4 U I Scoo Upp p.B.p (Acc) Sa S.V. BL R.S.D R.B.M R. m. sutan R.S.L. Cht. Sem Y: S. Gwilkon

Principa B.V.V.S. Basaveshwar Arts College BAGALKOT.



#### B.V.V. Sangha's

## Basaveshwar Arts College, Bagalkote

Women Empowerment Cell : 2022-23 Report of inauguration of skill enhancement techniques Hand Embroidery Work Certificate Course

Women Empowerment Cell of Basaveshwar Arts College has organized an inauguration of hand embroidery work certificate course on 03-07-20203 at 11.00 a.m. in seminar hall. After invoking the blessings of all mighty by music department students. Dr. Lalita S Chavadi from the department of economics and the chairperson of the cell welcomed and introduced all the dignitaries present on the dais. She also briefed about the relevance of the certificate course in the skill driven competitive market.

The inaugural ceremony began with the lighting of the lamp by Dr. Meena R. Chandavarkar Chief Advisor of Qual