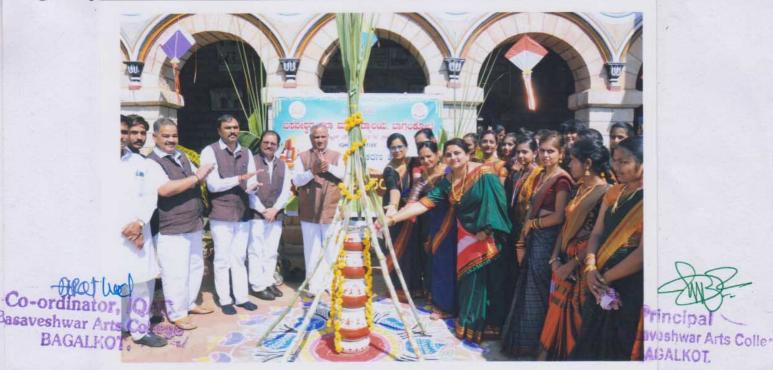

#### **Report on Sankranti Sambrama**

Women Empowerment Cell celebrated 'Sankanti Sambrama' under IQAC initiative, Basaveshwar Arts College, Bagalkote on 11<sup>th</sup> January, 2023. The celebration was designed by Sankranti theme. Th3e students dressed in their traditional Sari and decorated college premises with Rangoli, Diyas, Sugarcane sticks and kites lining the corridors.

The celebration was chaired and inaugurated by Dr. V. S. Katagihallimath, Principal, Basaveshwar Arts College, Bagalkote who judged the Rangoli competition. In his Sankranti wishes, he addressed the students, to fly high on their dreams and aspirations like a kite but stay grounded on your values like the string that holds the kite.

As a chief guest on this occasion Smt. S.J. Odiyar, Principal, Akkamahadevi Women's Arts, Commerce and Science College, Bagalkote in her address, first conveyed the greetings to all students and said that, importance of healthy diet of festival food.

Dr. Lalita S. Chavadi, Coordinator, Women Empowerment Cell, introduced and welcomed the guest. Smt. Shailashree Kamate delivered the vote of thanks. The students of Music Department sung a prayer song and gave grand opening to the event. The event was anchored by Smt. J.S. Lagaloti, Dr. A.U. Rathod, IQAC Coordinator and Miss. Anjali Kolachi, Students Representative of girls were present on the dais and teaching and non-teaching staff were present in the event.