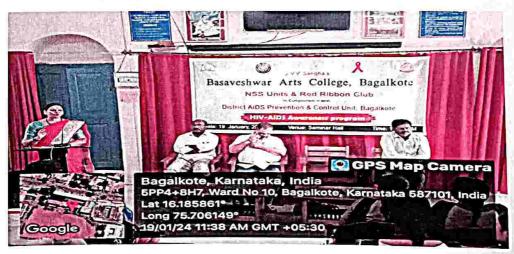

# Basaveshwar Arts College, Bagalkote N.S.S UNIT I & II

In Collaboration with

B.V.V.S.Ayurvedic Medical College, Bagalkote

#### WORLD AIDS DAY

Date: 01-12-2023

Time: 10-30am

#### Programme Report

BVV Sangha's Basaveshwar Arts College Bagalkote NSS unit I and II celebrated the World Aids Day held on 1st December 2023

Chief guest of the program Dr. Suneelkumar Chabanur A deadly disease like AIDS is complete It ruins life. Thus, its awareness is necessary for the youth and the society. In this regard, the students should be provided complete information about the prevalence, symptoms, treatment and prevention of AIDS. He also said that it is necessary to eliminate AIDS for building a strong society.

The principal of the college Prof. S.R.Muganurmath presided over the program by saying that today's children are forgetting awareness due to excessive fashion craze. We can live a healthy life with the little cares we take. If we put ethics in our life, we can prevent many such diseases, students should create awareness about the disease among the masses.

Dr. A.U. Rathoda, Dr. Virupaksha N.B., R. R. Arashinagudi and other Teaching and non-teaching staff members and students and NSS volunteers were present in the function.

The program begin with prayer by Volunteers