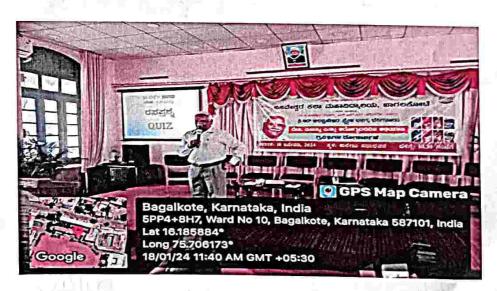

#### Programme Report

BVV Sangha's Basaveshwar Arts College Bagalkote NSS unit I and II celebrated the World Aids Day held on 1st December 2023

Chief guest of the program Dr. Suneelkumar Chabanur A deadly disease like AIDS is complete It ruins life. Thus, its awareness is necessary for the youth and the society. In this regard, the students should be provided complete information about the prevalence, symptoms, treatment and prevention of AIDS. He also said that it is necessary to eliminate AIDS for building a strong society.

The principal of the college Prof. S.R.Muganurmath presided over the program by saying that today's children are forgetting awareness due to excessive fashion craze. We can live a healthy life with the little cares we take. If we put ethics in our life, we can prevent many such diseases, students should create awareness about the disease among the masses.

Dr. A.U. Rathoda, Dr. Virupaksha N.B., R. R. Arashinagudi and other Teaching and non-teaching staff members and students and NSS volunteers were present in the function.

The program begin with prayer by Volunteers