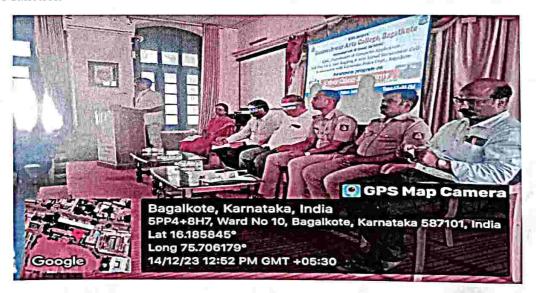

# HEALTH CHECK-UP AND BLOOD GROUP TEST

Time: 10-30am Date: 13-12-2023

#### Programme Report

BVV Sangha's Basaveshwar Arts College Bagalkote NSS unit I and II conducted on the HEALTH CHECK-UP & BLOOD GROUP TEST Programme held on 13th December 2023

The college students were taken to S Nijalingappa Medical College and Research Center and Hanagalla Sri Kumareshwar Hospital for HEALTH CHECK-UP & BLOOD GROUP TEST. A total of 300 students had their blood and health checked