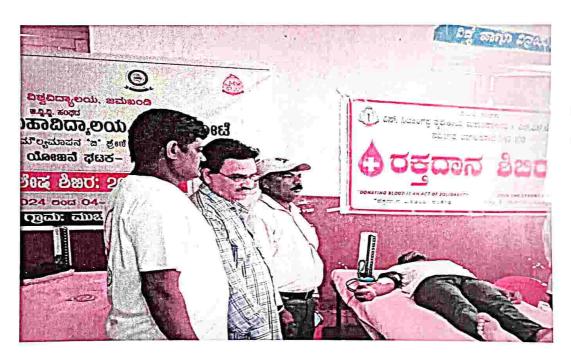

#### Programme Report

BVV Sangha's Basaveshwar Arts College Bagalkote NSS unit I and II conducted on the HEALTH CHECK-UP & BLOOD GROUP TEST Programme held on 13th December 2023

The college students were taken to S Nijalingappa Medical College and Research Center and Hanagalla Sri Kumareshwar Hospital for HEALTH CHECK-UP & BLOOD GROUP TEST. A total of 300 students had their blood and health checked