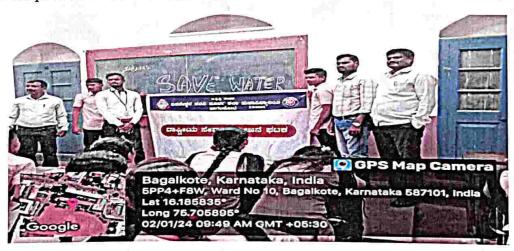

anurmath saying that It is celebrated on March 22 to highlight the importance of fresh water. According to the UN, about 2.2 billion people live without access to safe water. The day focuses on taking action to tackle the global water crisis. According to the UN, the Asia and Pacific region has the lowest per capita water availability in the world, with groundwater use expected to increase by 30% by 2050. World Water Day focuses on water cooperation and the critical connection between the global. harmony As billions of people struggle with water scarcity and pollution, World Water Day urges us to explore solutions, foster collaboration and work toward a more water-secure future for all.

Teaching and non- teaching staff members and students and NSS volunteers were present in the function



Co-ordinator, IQAC Basaveshwar Arts College BAGALKOT.

Save hater in ICAC 00 10AC 00

|            | GAGAL Date: 02-01-2024    |