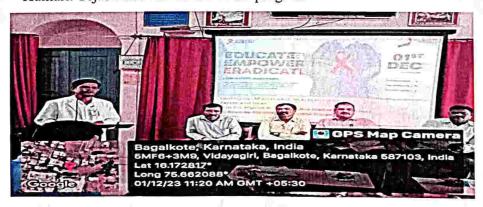

#### WORLD AIDS DAY

Date: 01-12-2023

Time: 10-30am

#### Programme Report

BVV Sangha's Basaveshwar Arts College Bagalkote NSS unit I and II celebrated the World Aids Day held on 1st December 2023

Chief guest of the program Dr. Suneelkumar Chabanur A deadly disease like AIDS is complete It ruins life. Thus, its awareness is necessary for the youth and the society. In this regard, the students should be provided complete information about the prevalence, symptoms, treatment and prevention of AIDS. He also said that it is necessary to eliminate AIDS for building a strong society.

The principal of the college Prof. S.R.Muganurmath presided over the program by saying that today's children are forgetting awareness due to excessive fashion craze. We can live a healthy life with the little cares we take. If we put ethics in our life, we can prevent many such diseases, students should create awareness about the disease among the masses.

Dr. A.U. Rathoda, Dr. Virupaksha N.B., R. R. Arashinagudi and other Teaching and non-teaching staff members and students and NSS volunteers were present in the function.

The program begin with prayer by Volunteers