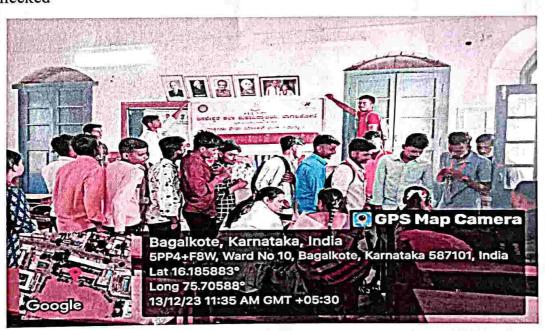

# HEALTH CHECK-UP AND BLOOD GROUP TEST

Time: 10-30am Date: 13-12-2023

#### Programme Report

BVV Sangha's Basaveshwar Arts College Bagalkote NSS unit I and II conducted on the HEALTH CHECK-UP & BLOOD GROUP TEST Programme held on 13th December 2023

The college students were taken to S Nijalingappa Medical College and Research Center and Hanagalla Sri Kumareshwar Hospital for HEALTH CHECK-UP & BLOOD GROUP TEST. A total of 300 students had their blood and health checked