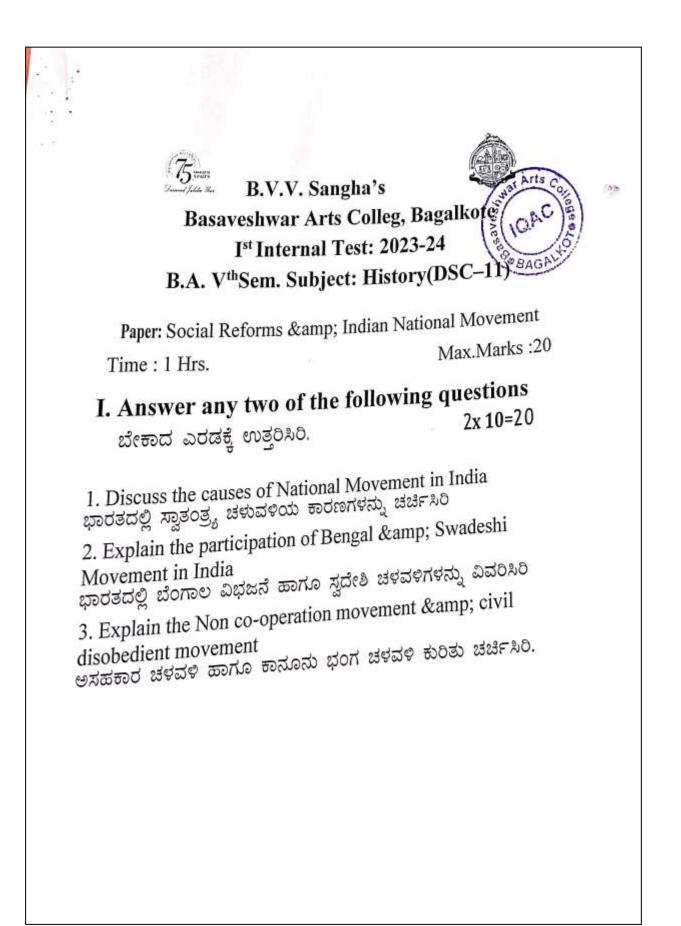

|                                            |  |  |  |  |  |  |  |  |
|                                                                                             |                                            |  |  |  |  |  |  |  |  |
|                                                                                             |                                            |  |  |  |  |  |  |  |  |
|                                                                                             |                                            |  |  |  |  |  |  |  |  |
|                                                                                             |                                            |  |  |  |  |  |  |  |  |









## B.V.V.Sangha's Basaveshwar Arts College, Bagalkote

## 1st Internal Test : 2023-24

| Subject : Hindustani Music (DSCC-9) T | Max. Marks : 20 |
|---------------------------------------|-----------------|
| Class : B. A. V Semester              | Time : 1 hour   |
| Date : 09.07.2024                     | •••••           |

#### Part - A

Q No.1 Explain any three of the following technical terms.

Gharana, Grama, Riyaz, Moorchana, Baaj

ಕೆಳಗಿನ ಬೇಕಾದ ಮೂರು ಪಾರಿಭಾಷಿಕ ಪದಗಳನ್ನು ವಿವರಿಸಿರಿ.

ಘರಾನಾ, ಗ್ರಾಮ, ರಿಯಾಜ್, ಮೂರ್ಚನಾ, ಬಾಜ್

### Part - B

(1X6=6)

(3X2=6)

Har An

Q.No.2 Write about Swaralipi paddhati.

Or

Write about Taal lipi paddhati.

ಸ್ವರಲಿಪಿ ಪದ್ಧತಿ ಕುರಿತು ಬರೆಯಿರಿ.

ಅಥವಾ

ತಾಲಲಿಪಿ ಪದ್ಧತಿ ಕುರಿತು ಬರೆಯಿರಿ.

### Part-C

-00000---

(1X8=8)

Q.No.3 Write about Raag raagini paddhati.