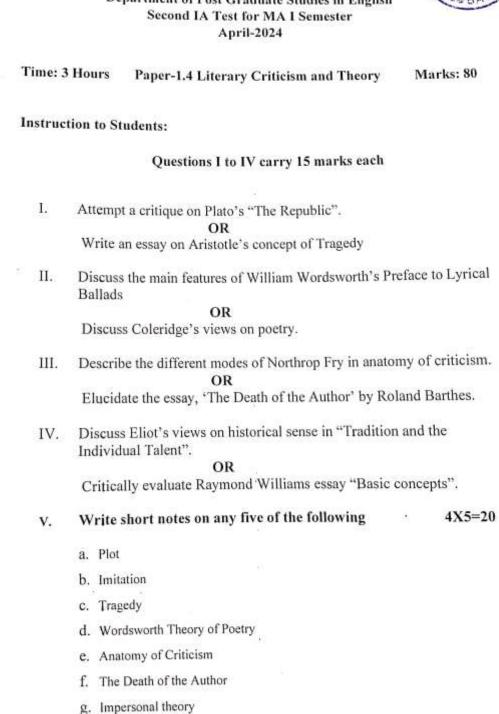

te short notes on any five of the following <ul> <li>a. Transcendentalism.</li> <li>b. The melting pot.</li> <li>c. The salad bowl</li> <li>d. Pearl</li> <li>e. Ishmael</li> <li>f. Chris Keller</li> <li>g. Ephraim Cabot</li> </ul> </li> </ul>                                                            | 4X5=20          |
|      |                                                                                                                                                                                                                                                                                                                              | in the second   |

### Basaveshwar Arts College, Bagalkot Department of Post Graduate Studies in English Second IA Test for MA I Semester April-2024



٠

|     | B.V.V.Sangha's<br>Basaveshwar Arts College, Bagalkot<br>Department of Post Graduate Studies in English                                                                       |
|-----|------------------------------------------------------------------------------------------------------------------------------------------------------------------------------|
|     | Second IA Test for MA First Semester<br>April-2024                                                                                                                           |
|     | Time: 3 Hours. Paper-1.3 Indian English Literature Marks: 80                                                                                                                 |
|     | <ol> <li>Write an essay on the Indian Response to the i