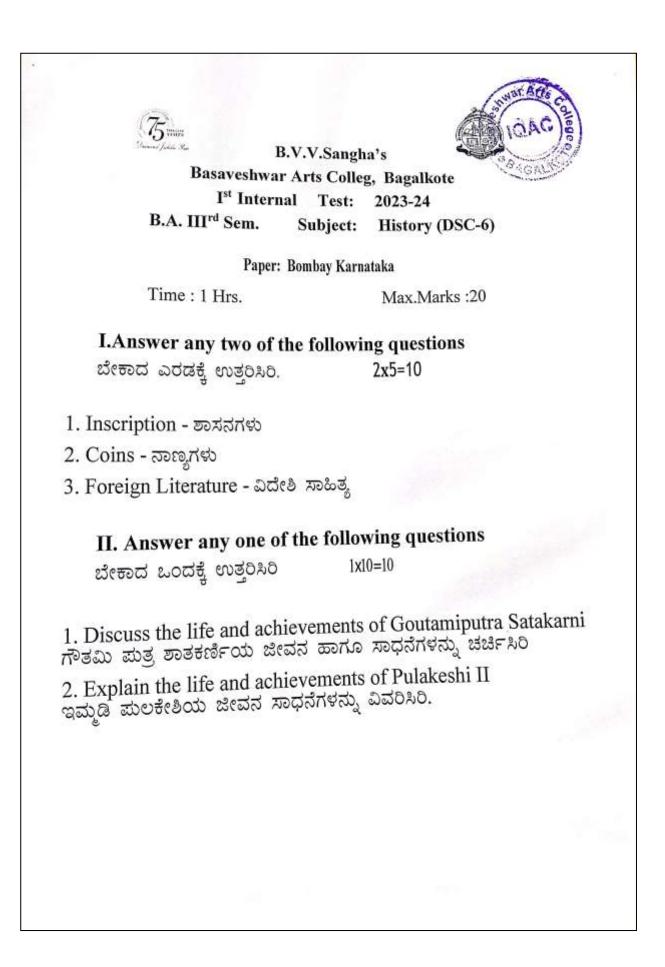

อสืบที่ส ಬಸವೇಶ್ವರ ಕಲಾ ಮಹಾವಿದ್ಯಾಲಯ, ಬಾಗಲಕೋಟ ಕನ್ನಡ ಸ್ನಾತಕೋತ್ವರ ವಿಭಾಗ ಪ್ರಥಮ ಆಂತರಿಕ ಪರೀಕ್ಷೆ -2023-24 ಎಂ.ಎ.ಪ್ರಥಮ ಸೆಮಿಸ್ಟರ್ ಸಮಯ : 45ನಿಮಿಷಗಳು ಅಂಕಗಳು : 20 ಪತ್ರಿಕೆ-1.2 ವಿಷಯ: ಆಧುನಿಕ ಕನ್ನಡ ಸಾಹಿತ್ಯ ಪ್ರವೇಶಿಕೆ VIAL ಪ್ರ 1.ಬೇಕಾದ ಒಂದು ಪ್ರಶ್ನೆಗೆ ಉತ್ತರಿಸಿರಿ 353 10\*1=10 IQA ನವೋದಯ ಸಾಹಿತ್ಯದ ಮೇಲಾದ ಪ್ರಭಾವ,ಪ್ರೇರಣೆ ವಿವರಿಸಿರಿ. εD ಅಥವಾ ಹೊಸಗನ್ನಡ ಸಾಹಿತ್ಯಕ್ಕೆ ಕುವೆಂಪು, ಬೇಂದ್ರೆ ಅವರ ಕೊಡುಗೆ ವಿವರಿಸಿ. ಪ್ರ 2. ಟಿಪ್ಪಣಿ ಬರೆಯಿರಿ (ಬೇಕಾದ 2ಕ್ಕೆ) 5 \* 2=10 ಅ. ಗೋವಿಂದ ಪೈ ත. කි.ಎಂ.ಶ್ರೀ. ಆ. ಕೆ.ಎಸ್.ಎನ್. ಈ. ಗೋಪಾಲಕೃಷ್ಣ ಅಡಿಗ



ಬಿ.ವ್ಹಿಎ್ಜ ಸಂಘದ ಬಸವೇಶ್ವರ ಕಲಾ ಮಹಾವಿದ್ಯಾಲಯ, ಬಾಗಲಕೋಟ ಕನ್ನಡ ಸ್ನಾತಕೋತ್ತರ ವಿಭಾಗ ಪ್ರಥಮ ಆಂತರಿಕ ಪರೀಕ್ಷೆ -2023-24 ಎಂ.ಎ.ಪ್ರಥಮ ಸೆಮಿಸ್ಟರ್ ಪತ್ರಿಕೆ-1.7

ವಿಷಯ: ಕೌಶಲ್ಯ: ಭಾಷಾಂತರ

ಪ್ರ 1.ಬೇಕಾದ ಒಂದು ಪ್ರಶ್ನೆಗೆ ಉತ್ತರಿಸಿರಿ

ಸಮಯ : 30ನಿಮಿಷಗಳು

ಭಾಷಾಂತರ ಎಂದರೇನು?ವ್ಯಾಖ್ಯಾನಗಳ ಹಿನ್ನೆಲೆಯಲ್ಲಿ ವಿವರಿಸಿ.

ಅಥವಾ

ಭಾಷಾಂತರದ ಆಂತರಿಕ ಸಮಸ್ಯೆಗಳನ್ನು ವಿವರಿಸಿರಿ.





| ದಿನಾಂಕ | ಬಸಾ<br>ಬಿ.ಎ<br>ಕ : ೪–೧–೨೦೨೨೪                                                                                    | ನೇಶ್ವರ ಕಲಾ ಮಹಾ<br>೩ನೆಯ ಸೆಮಿಸ್ಟರ್<br>ಮೊದಲ ಆ | ್ತಿ ಸಂಘದ<br>ವಿದ್ಯಾಲಯ, ಬಾಗೇ<br>ಮುಕ್ತ ಆಯ್ಕೆ ಕನ್ನಡ<br>೫೦ತರಿಕ ಪರೀಕ್ಷೆ<br>'ತ್ಮಕ ಕನ್ನಡ | Deneti<br>(Lak)<br>nbag woenw: 30 |  |  |
|--------|-----------------------------------------------------------------------------------------------------------------|--------------------------------------------|----------------------------------------------------------------------------------|-----------------------------------|--|--|
| ುಮ ಆ   | ಯ್ಕೆಯ ಪ್ರಶ್ನೆಗಳು. (ಕೆಳಗಿನ                                                                                       |                                            |