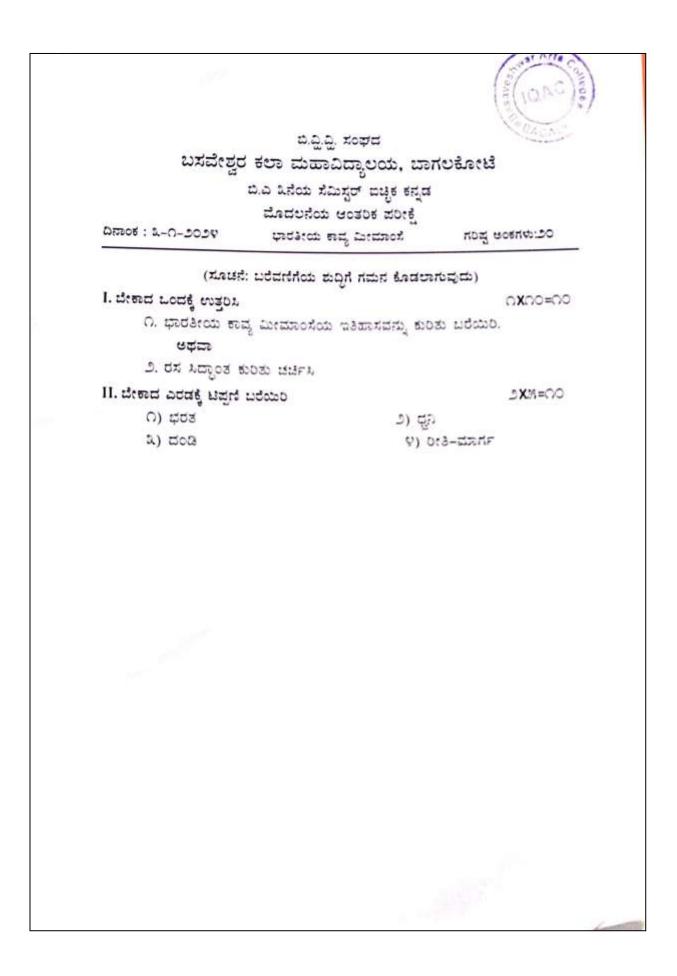

Note: Every department of college is suggested to submit one set of each question paper must be handed to Dr. M. S. Chavan, without fail.