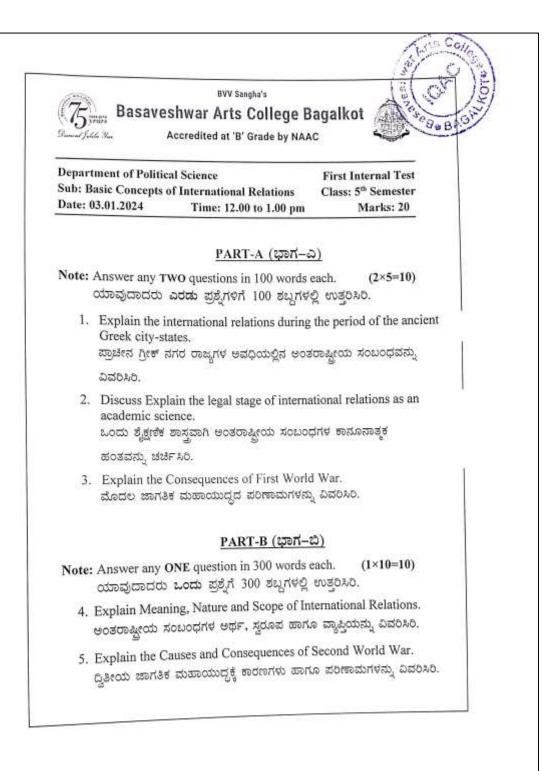

|                                            |  |  |  |  |  |  |  |  |
|                                                                                             |                                            |  |  |  |  |  |  |  |  |
|                                                                                             |                                            |  |  |  |  |  |  |  |  |
|                                                                                             |                                            |  |  |  |  |  |  |  |  |
|                                                                                             |                                            |  |  |  |  |  |  |  |  |









## B.V.V.Sangha's Basaveshwar Arts College, Bagalkote

## 1st Internal Test : 2023-24

| Subject : Hindustani Music (DSCC-9) T | Max. Marks : 20 |
|---------------------------------------|-----------------|
| Class : B. A. V Semester              | Time : 1 hour   |
| Date : 09.07.2024                     | •••••           |

#### Part - A

Q No.1 Explain any three of the following technical terms.

Gharana, Grama, Riyaz, Moorchana, Baaj

ಕೆಳಗಿನ ಬೇಕಾದ ಮೂರು ಪಾರಿಭಾಷಿಕ ಪದಗಳನ್ನು ವಿವರಿಸಿರಿ.

ಘರಾನಾ, ಗ್ರಾಮ, ರಿಯಾಜ್, ಮೂರ್ಚನಾ, ಬಾಜ್

### Part - B

(1X6=6)

(3X2=6)

Har An

Q.No.2 Write about Swaralipi paddhati.

Or

Write about Taal lipi paddhati.

ಸ್ವರಲಿಪಿ ಪದ್ಧತಿ ಕುರಿತು ಬರೆಯಿರಿ.

ಅಥವಾ

ತಾಲಲಿಪಿ ಪದ್ಧತಿ ಕುರಿತು ಬರೆಯಿರಿ.

### Part-C

-00000---

(1X8=8)

Q.No.3 Write about Raag raagini paddhati.

ರಾ