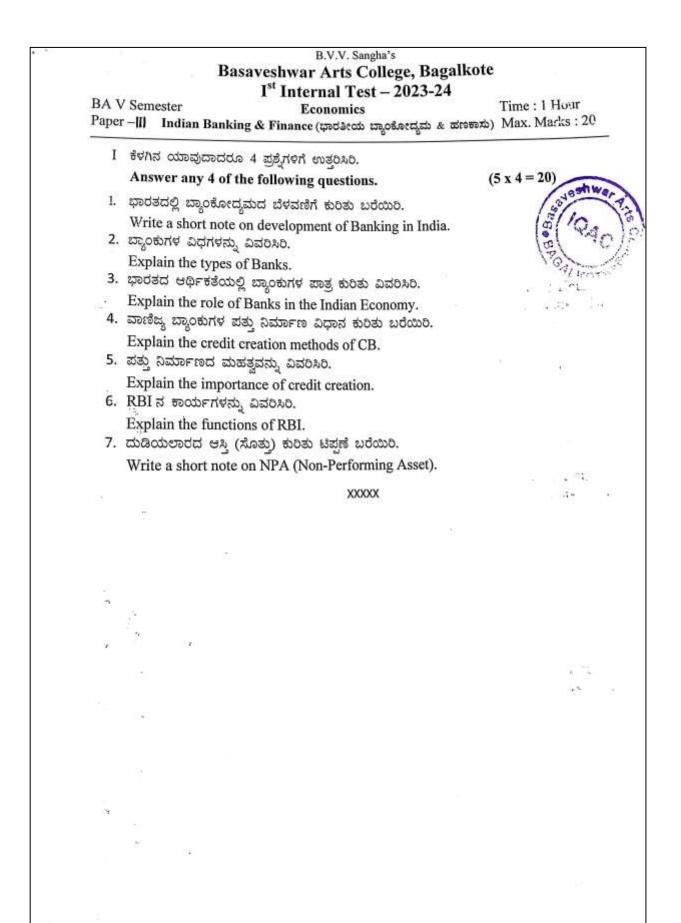

|                |
| ¥. |                                                                                                                    |                |
|    | at D                                                                                                               |                |
|    | 85 SA                                                                                                              |                |
| a. |                                                                                                                    | 72             |
|    |                                                                                                                    |                |



۹, ್ಷಿತಿ 603 3 Jones, ಬಿ.ವಿ.ವಿ ಸಂಘದ ಬಸವೇಶ್ವರ ಕಲಾ ಮಹಾವಿದ್ಯಾಲಯ, ಬಾಗಲಕೋಟ ಕನ್ನಡ ಸ್ನಾತಕೋತ್ತರ ವಿಭಾಗ ಪ್ರಥಮ ಆಂತರಿಕ ಪರೀಕ್ಷೆ -2023-24 ಎಂ.ಎ. ತೃತೀಯ ಸೆಮಿಸ್ಟರ್ ಸಮಯ : 45 ನಿಮಿಷಗಳು ಪತ್ರಿಕೆ-3.2. ಆಧುನಿಕ ಗದ್ಯ ಪ್ರಕಾರಗಳು ಅಂಕಗಳು : 20: ಪ್ರ 1.ಬೇಕಾದ ಒಂದು ಪ್ರಶ್ನೆಗೆ ಉತ್ತರಿಸಿರಿ 10+1=10 B ಜೀವನ ಚರಿತ್ರೆ ಎಂದರೇನು? ಲಕ್ಷಣಸಹಿತ ವಿವರಿಸಿರಿ. ಅಥವಾ ಕನ್ನಡದ ಪ್ರಮುಖ ಜೀವನ ಚರಿತ್ರೆಕಾರರ ಕೃತಿಗಳನ್ನು ಪರಿಚಯಿಸಿ. ಪ್ರ 2. ಟಿಪ್ಪಣಿ ಬರೆಯರಿ (ಬೇಕಾದ 2ಕ್ಕೆ) 5\*2=10 ಅ. ಆತ್ಮಕಥನ ಆ. ಕುವೆಂಪು ಇ. ರೊಢಿ ಮರೆಯುವುದು ಕಷ್ಟ ಈ. ವಸುದೇಂಧ್ರ

. • ŝ 300 aug Uartera 25 ಬಿ.ವ್ವಿ.ವ್ಷಿ ಸಂಘದ ಬಸವೇಶ್ವರ ಕಲಾ ಮಹಾವಿದ್ಯಾಲಯ, ಬಾಗಲಕೋಟ ಕನ್ನಡ ಸ್ನಾತಕೋತ್ತರ ವಿಭಾಗ ಪ್ರಥಮ ಆಂತರಿಕ ಪರೀಕ್ಷೆ -2023-24 ಎಂ.ಎ.ತೃತೀಯ ಸೆಮಿಸ್ಟರ್ ಸಮಯ : 45 ನಿಮಿಷಗಳು 20 hviar 4 ಪತ್ರಿಕೆ–3.3, ಕನ್ನಡ ಮಹಿಳಾ ಸಾಹಿತ್ಯ ಪಠ್ಯಗಳು ಅಂಕಗಳು, \$525 ಪ್ರ 1.ಬೇಕಾದ ಒಂದು ಪ್ರಶ್ನೆಗೆ ಉತ್ತರಿಸಿರಿ 10 \* 1=10 ಆಧುನಿಕ ಕಾಲಘಟ್ಟದ ಮಹಿಳಾ ಸಾಹಿತ್ಯ ಕುರಿತು ಬರೆಯಿರಿ. ಅಥವಾ