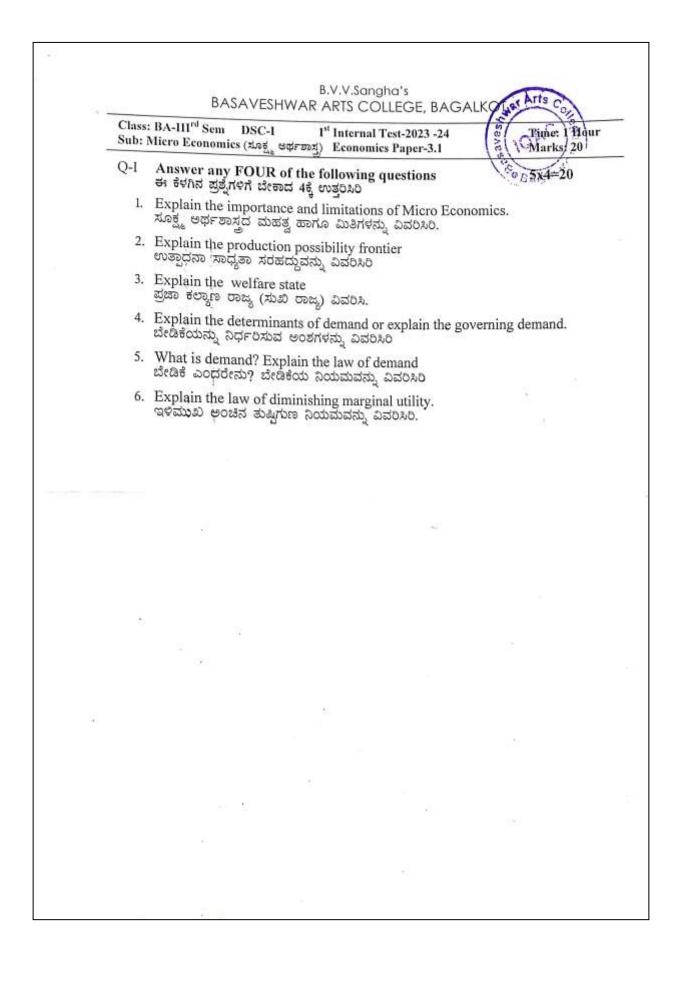

Note: Every department of college is suggested to submit one set of each question paper must be handed to Dr. M. S. Chavan, without fail.