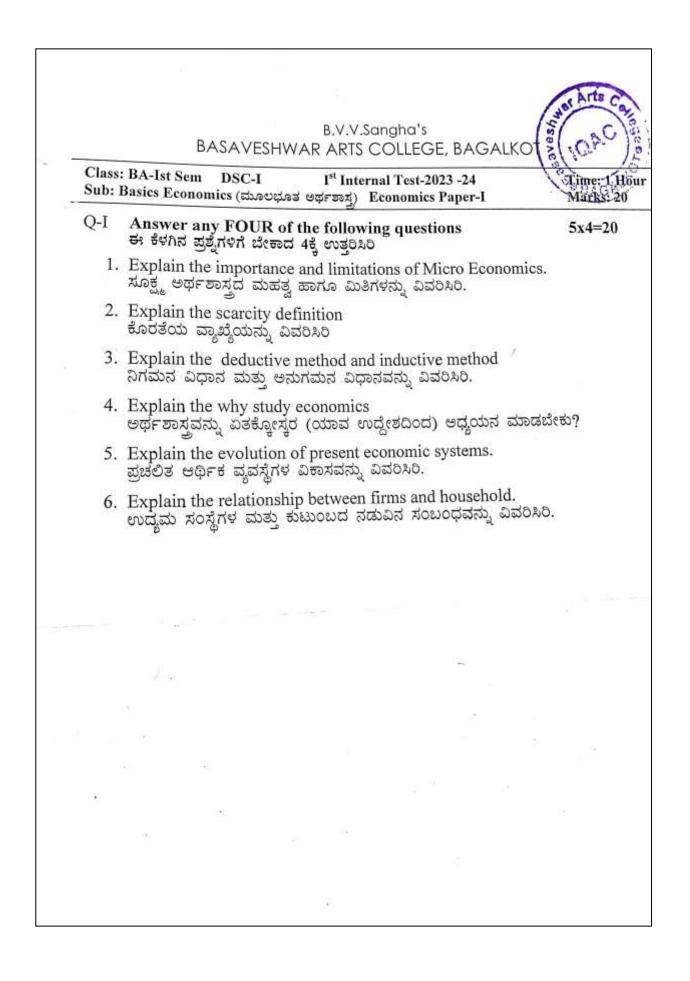

|                                                          |                           |                   |

#### **B.V.V.SANGHAS**

# BASAVESHWAR ARTS COLLEGE BAGALKOTE

## I-INTERNAL TEST-2024

### SUB: JOURNALISM AND MASS COMMUNICATION

SUB: WRITING FOR MEDIA

ಬೇಕಾದ 2 ಪ್ರಶ್ನೆಗಳಿಗೆ ಉತ್ತರಿಸಿ.

1. ಮುದ್ರಣ ಮಾದ್ಯಮದ ಬರವಣಿಗೆ ಕುರಿತು ಬರೆಯಿರಿ.

2. ರೇಡಿಯೋ ಬರವಣಿಗೆ ಕುರಿತು ಚರ್ಚಿಸಿ.

3. ಟೆಲಿವಿಷನ್ ಬರವಣಿಗೆ ಕುರಿತು ವಿವರಿಸಿ.

II. ಬೇಕಾದ 1 ಪ್ರಶ್ನೆಗೆ ಉತ್ತರಿಸಿ.

1. ಸುದ್ದಿಯ ಮೂಲಗಳನ್ನು ವಿವರಿಸಿ.

2. ಪತ್ರಿಕೋದ್ಯಮದ ಬರವಣಿಗೆ ಪ್ರಕಾರಗಳನ್ನು ವಿವರಿಸಿ.

CLASS, BA Ist Sem OEC -Pueshwar

1x10 =10



|          | E                                               | Basaveshwa                    | r Arts Colleg                 | e, Bagalkote                  | Arte                               |
|----------|-------------------------------------------------|-------------------------------|-------------------------------|-------------------------------|------------------------------------|
| BA<br>OE | I Semester                                      | I <sup>st</sup> Inte          | rnal Test – 2                 | 023-24<br>ರ್ನ ಭಾರತದ ಆರ್ಥಿಕತೆ) | The : 1 Hour 13<br>Mark Marks : 20 |
| 1        | ಕೆಳಗಿನ ಯಾವುದಾದ                                  | ದೂ 4 ಸಕೆಸೂಕ                   |                               |                               | 181                                |
|          | A