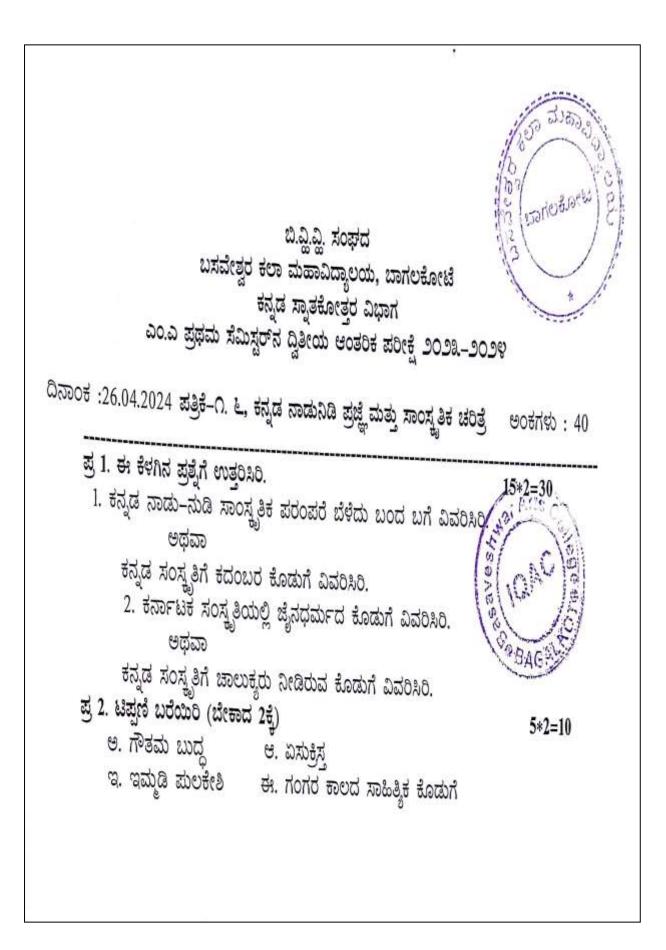

| reference to the<br>15X1=15 |
| 5. Write short notes                                                                                                                                                                      | s on any five of the following                                                                                                                       | 4X5=20                      |
| <ul> <li>a. Sexual difference.</li> <li>b. Patriarchy.</li> <li>c. Rape.</li> <li>d. Sati.</li> <li>e. Widowhood.</li> <li>f. 'Tribute to Papa'</li> <li>g. 'At the Back of Pr</li> </ul> | 0)<br>(5)                                                                                                                                            |                             |











| No.                 | B.V.V.Sangha's                                    |               |
|---------------------|---------------------------------------------------|---------------|
|                     | Basaveshwar Arts College Bagalkot                 | Sunar Arts    |
|                     | 11 - Internal Test –February 2024                 | ( in AC       |
| Subject: - DSC Eng  | lish - V B.A III Semester                         | Marks 20 AGAL |
| Q No 1) Answer the  | questions in a sentence, a word or a phrase each. | 5x1=5         |
| 1. What is Rena     | sissance? Define.                                 |               |
| 2. Who wrote t      | he plays 'Hamlet' & 'The Tempest'?                |               |
| 3. Who wrote '      | The Spanish Tragedy'?