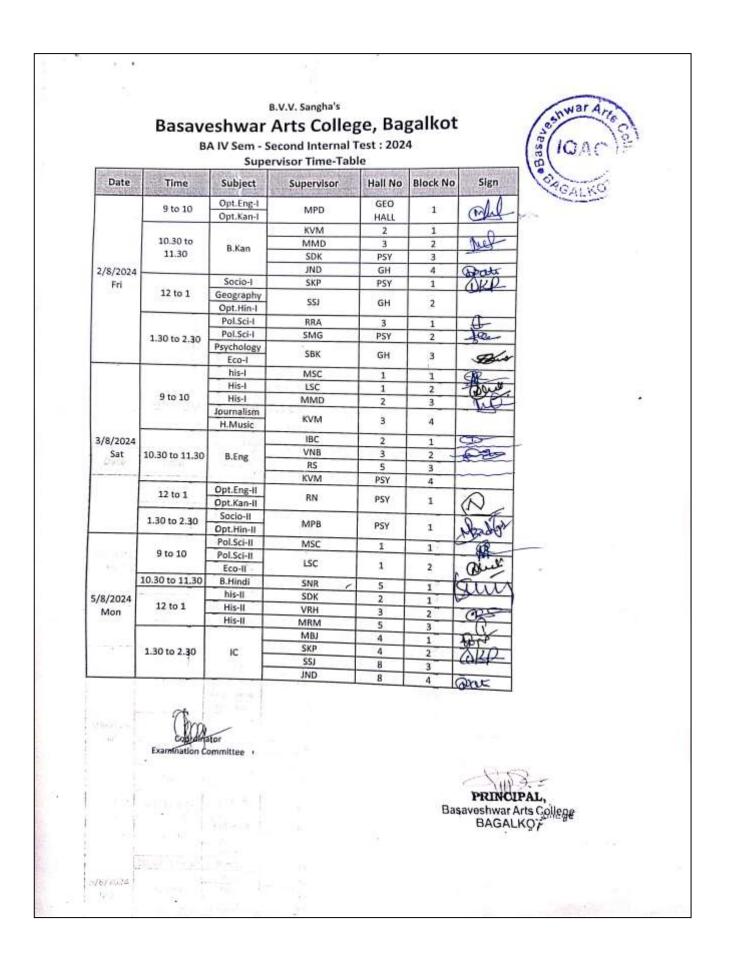

|            |  |
|                 | 12 to 1        | Pol Sci III                             | IBC                                                                        | PUI        | 2           |                   |            |  |
|                 | 1.000          | Edu III                                 | MPD                                                                        | PUI        | 2           |                   |            |  |
| 1               | 1.30 to 2.30   | Eco - III<br>Soci -III                  | VNB                                                                        | PUI        | 1           |                   |            |  |

 $\hat{\sigma}_{T} =$ 

Coordinator Examination Committee

PRINCIPAL, Basaveshwar Arts College BAGALKOT

.





| ••••••••••••••••••••••••••••••••••••••• |                | BA V Sem - Se           | B.V.V.Sangh's<br>Arts College,<br>cond Internal Te |                            | ot                    | And ICA |
|-----------------------------------------|----------------|-------------------------|----------------------------------------------------|----------------------------|-----------------------|---------|
| THE STREET                              | . Hereiter     |                         | ime-Table<br>Name of the                           | The Destate and the little | 10.00 A 10.00 A 10.00 | AGAY    |
| Date                                    | Time           | Subject                 | Superviser                                         | Hall No                    | Block No