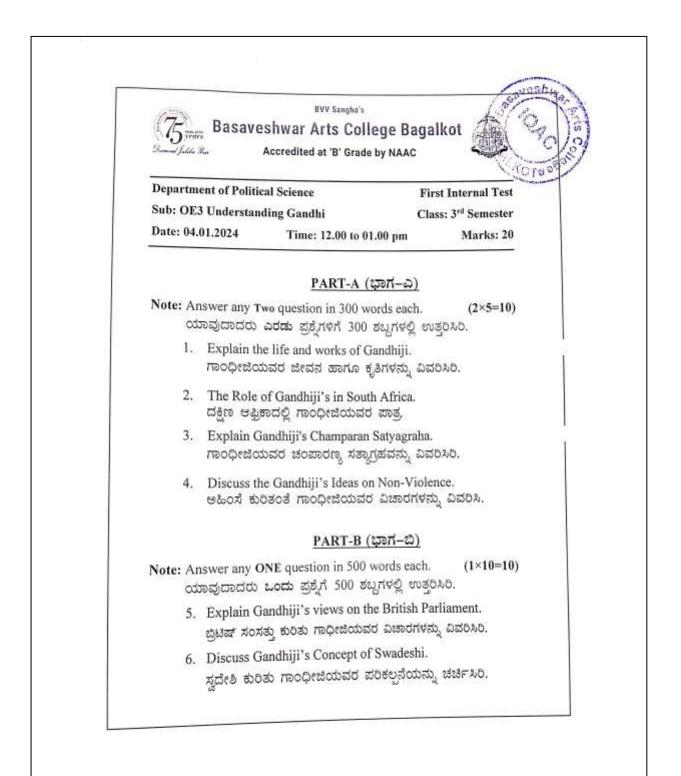

| ollowing questions                                                                      |              |
|               | ದ, ಒಂದಕ್ಕೆ ಉತ್ತರಿಸಿರಿ                         |                                                                                         | 1x10=        |
| 1. W<br>ಭಾರತಿ | rite the causes for th<br>ತೀಯ ರಾಷ್ಟ್ರೀಯತೆಯ ಉ  | e Rise of Indian NationalI<br>ುದಯಕ್ಕೆ ಕಾರಣಗಳು ಬರೆಯಿರಿ                                   | sm           |
| 2. B          | elgaum Congress-19<br>ಗಾಂವಿ ಕಾಂಗ್ರೆಸ್ ಅಧಿವೇಶ  | 24                                                                                      |              |
|               |                                               |                                                                                         | 70           |





|    | Basaveshwar Arts College Bagalk                                                                                    | ote.           |
|----|--------------------------------------------------------------------------------------------------------------------|----------------|
|    | l Internal Test-23-24                                                                                              |                |
|    | III Semester O. E. C - Sociology Of Tourism A                                                                      | nd Management  |
| т  | ime -01 hour.                                                                                                      | Max Marks-20 C |
|    | <ul> <li>Note: Answer Any Two Questions</li> </ul>