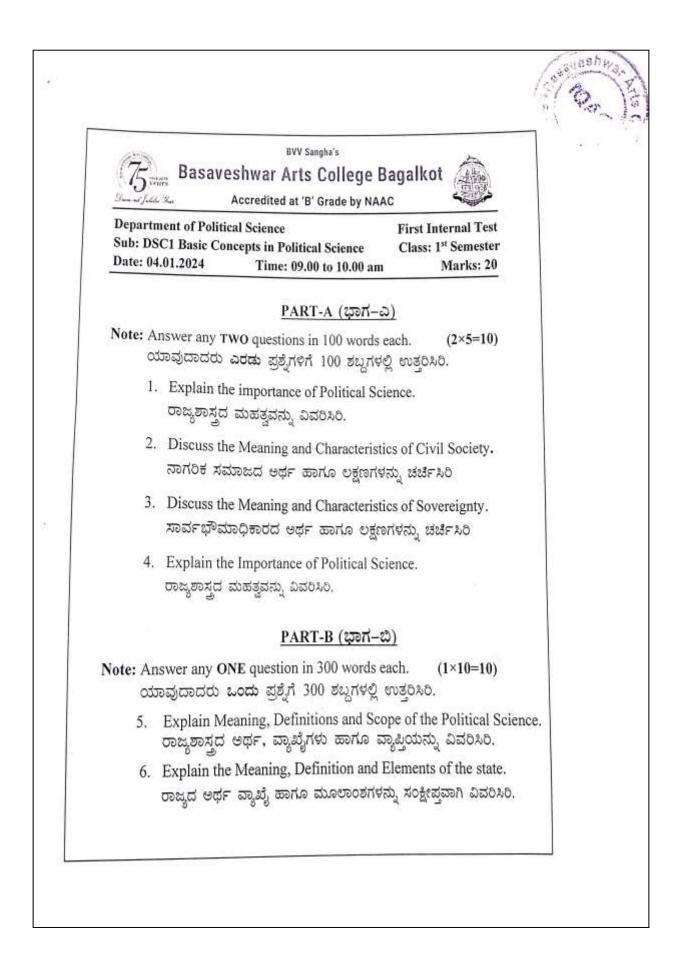

| ಬ ವಿವರಿಸಿರಿ                                          |





B.V.V.Sangha's Basaveshwar Arts Colleg, Bagalkote <sup>Ist</sup> Internal Test: 2023-24 B.A. I<sup>st</sup> Sem. Subject: History(DSC-1)

Paper: Political History of Karnataka

Time : 1 Hrs. Max.Marks :20

# I.Answer any two of the following questions

ಬೇಕಾದ ಎರಡಕ್ಕೆ ಉತ್ತರಿಸಿರಿ.

2x5=10

1. Inscription - ಶಾಸನಗಳು

2. Durvinita - ದುರ್ವಿನೀತ

3. Govinda-III - 3ನೇ ಗೋವಿಂದ

# II. Answer any one of the following questions

ಬೇಕಾದ ಒಂದಕ್ಕೆ ಉತ್ತರಿಸಿರಿ

1x10=10

 Explain the life and achievements of Pulakeshi II ಇಮ್ಮಡಿ ಪುಲಕೇಶಿಯ ಜೀವನ ಮತ್ತು ಸಾಧನೆಗಳನ್ನು ವಿವರಿಸಿರಿ.
 Discuss the life and achievements of Amoghavarsha Nrupatunga ಅಮೋಘವರ್ಷ ನೃಪತುಂಗನ ಜೀವನ ಸಾಧನೆಗಳನ್ನು ಚರ್ಚಿಸಿರಿ.





|                                   | I Internal Test              | -23-24                         |
|-----------------------------------|------------------------------|--------------------------------|
| l Semester                        | D. S. C - 01.                | Subject: Understanding Sociolo |
| Time -01 hour.                    |                              | Max. Marks- 20.                |
| AN TARDET - TO THAT IN IN A STATE | Note: Answer Any T           |                                |
| 01 What is casialam?              |                              | 10.                            |
| 01. What is sociology?            |                              |                                |
|                                   | ನು? ಅದರ ಮಹತ್ವವನ್ನು ವಿವರಿಸಿ   |