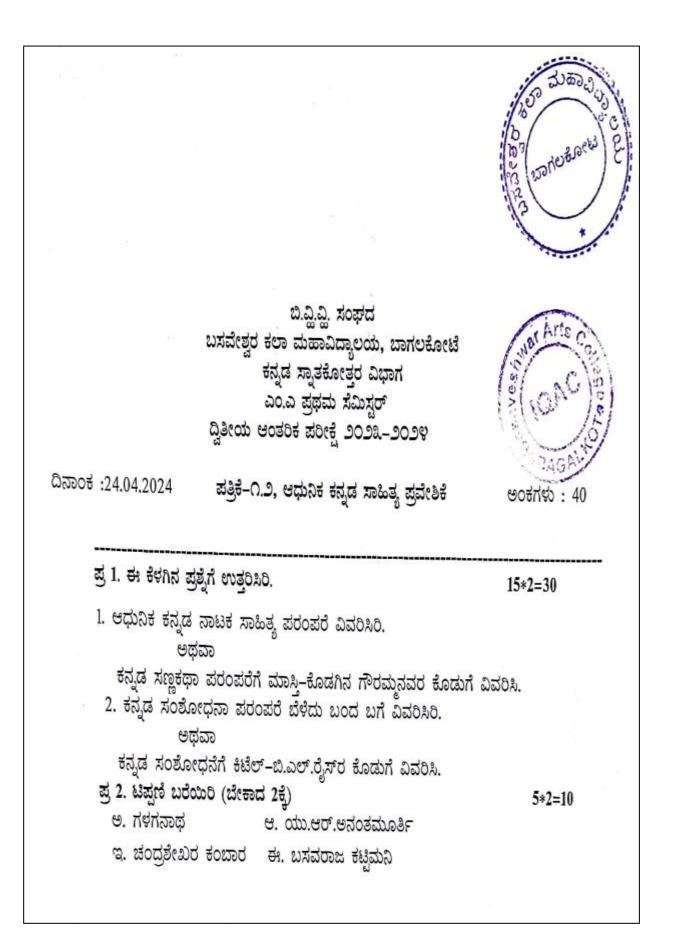

| reference to the<br>15X1=15 |
| 5. Write short notes                                                                                                                                                                      | s on any five of the following                                                                                                                       | 4X5=20                      |
| <ul> <li>a. Sexual difference.</li> <li>b. Patriarchy.</li> <li>c. Rape.</li> <li>d. Sati.</li> <li>e. Widowhood.</li> <li>f. 'Tribute to Papa'</li> <li>g. 'At the Back of Pr</li> </ul> | 0)<br>(5)                                                                                                                                            |                             |











| No.                 | B.V.V.Sangha's                                    |               |
|---------------------|---------------------------------------------------|---------------|
|                     | Basaveshwar Arts College Bagalkot                 | Sunar Arts    |
|                     | 11 - Internal Test –February 2024                 | ( in AC       |
| Subject: - DSC Eng  | lish - V B.A III Semester                         | Marks 20 AGAL |
| Q No 1) Answer the  | questions in a sentence, a word or a phrase each. | 5x1=5         |
| 1. What is Rena     | sissance? Define.                                 |               |
| 2. Who wrote t      | he plays 'Hamlet' & 'The Tempest'?                |               |
| 3. Who wrote '      | The Spanish Tragedy'?