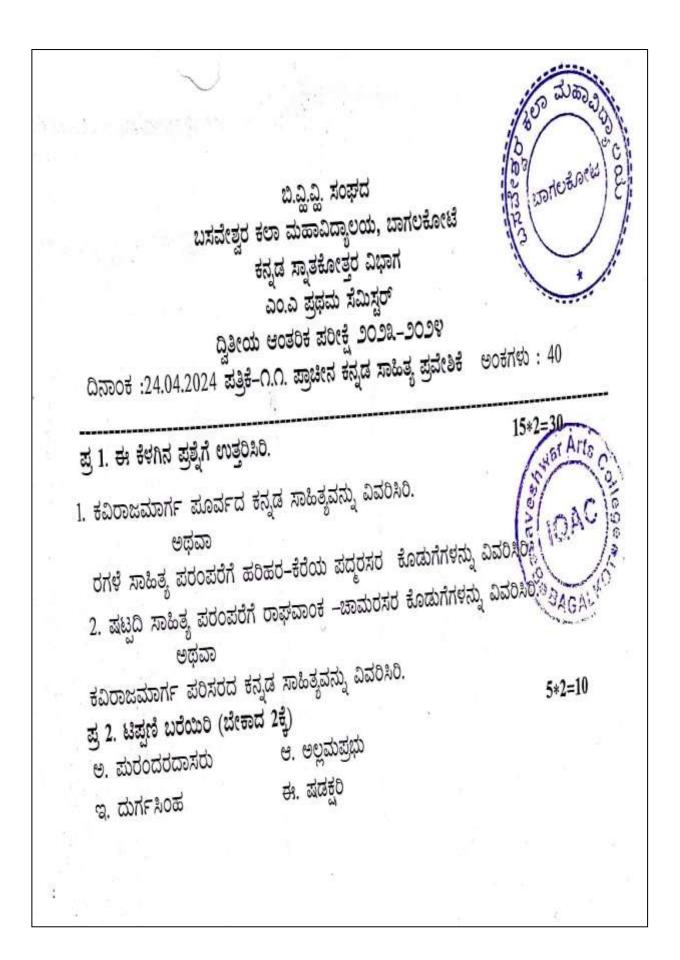

| reference to the<br>15X1=15 |
| 5. Write short notes                                                                                                                                                                      | s on any five of the following                                                                                                                       | 4X5=20                      |
| <ul> <li>a. Sexual difference.</li> <li>b. Patriarchy.</li> <li>c. Rape.</li> <li>d. Sati.</li> <li>e. Widowhood.</li> <li>f. 'Tribute to Papa'</li> <li>g. 'At the Back of Pr</li> </ul> | 0)<br>(5)                                                                                                                                            |                             |











| No.                 | B.V.V.Sangha's                                    |               |
|---------------------|---------------------------------------------------|---------------|
|                     | Basaveshwar Arts College Bagalkot                 | Sunar Arts    |
|                     | 11 - Internal Test –February 2024                 | ( in AC       |
| Subject: - DSC Eng  | lish - V B.A III Semester                         | Marks 20 AGAL |
| Q No 1) Answer the  | questions in a sentence, a word or a phrase each. | 5x1=5         |
| 1. What is Rena     | sissance? Define.                                 |               |
| 2. Who wrote t      | he plays 'Hamlet' & 'The Tempest'?                |               |
| 3. Who wrote '      | The Spanish Tragedy'?