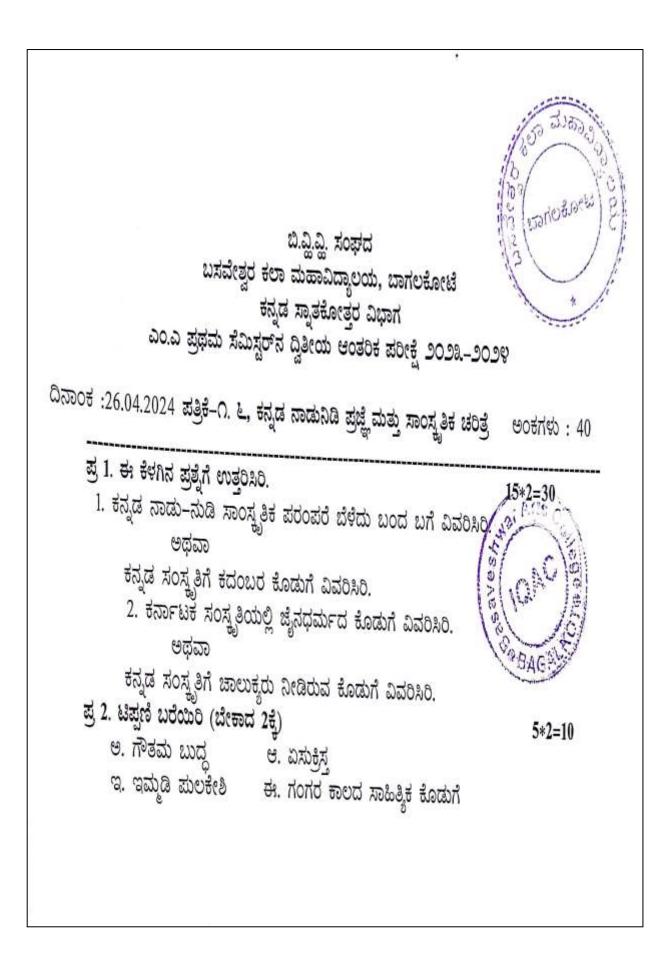

| reference to the<br>15X1=15 |
| 5. Write short notes                                                                                                                                                                      | s on any five of the following                                                                                                                       | 4X5=20                      |
| <ul> <li>a. Sexual difference.</li> <li>b. Patriarchy.</li> <li>c. Rape.</li> <li>d. Sati.</li> <li>e. Widowhood.</li> <li>f. 'Tribute to Papa'</li> <li>g. 'At the Back of Pr</li> </ul> | 0)<br>(5)                                                                                                                                            |                             |











| No.                 | B.V.V.Sangha's                                    |               |
|---------------------|---------------------------------------------------|---------------|
|                     | Basaveshwar Arts College Bagalkot                 | Sunar Arts    |
|                     | 11 - Internal Test –February 2024                 | ( in AC       |
| Subject: - DSC Eng  | lish - V B.A III Semester                         | Marks 20 AGAL |
| Q No 1) Answer the  | questions in a sentence, a word or a phrase each. | 5x1=5         |
| 1. What is Rena     | sissance? Define.                                 |               |
| 2. Who wrote t      | he plays 'Hamlet' & 'The Tempest'?                |               |
| 3. Who wrote '      | The Spanish Tragedy'?