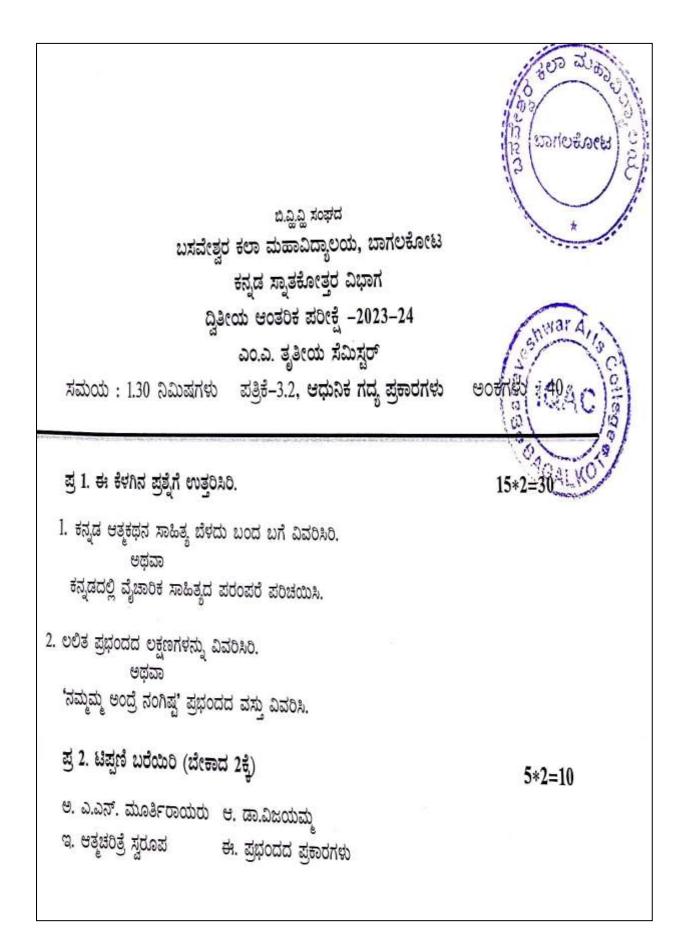

| reference to the<br>15X1=15 |
| 5. Write short notes                                                                                                                                                                      | s on any five of the following                                                                                                                       | 4X5=20                      |
| <ul> <li>a. Sexual difference.</li> <li>b. Patriarchy.</li> <li>c. Rape.</li> <li>d. Sati.</li> <li>e. Widowhood.</li> <li>f. 'Tribute to Papa'</li> <li>g. 'At the Back of Pr</li> </ul> | 0)<br>(5)                                                                                                                                            |                             |











| No.                 | B.V.V.Sangha's                                    |               |
|---------------------|---------------------------------------------------|---------------|
|                     | Basaveshwar Arts College Bagalkot                 | Sunar Arts    |
|                     | 11 - Internal Test –February 2024                 | ( in AC       |
| Subject: - DSC Eng  | lish - V B.A III Semester                         | Marks 20 AGAL |
| Q No 1) Answer the  | questions in a sentence, a word or a phrase each. | 5x1=5         |
| 1. What is Rena     | sissance? Define.                                 |               |
| 2. Who wrote t      | he plays 'Hamlet' & 'The Tempest'?                |               |
| 3. Who wrote '      | The Spanish Tragedy'?