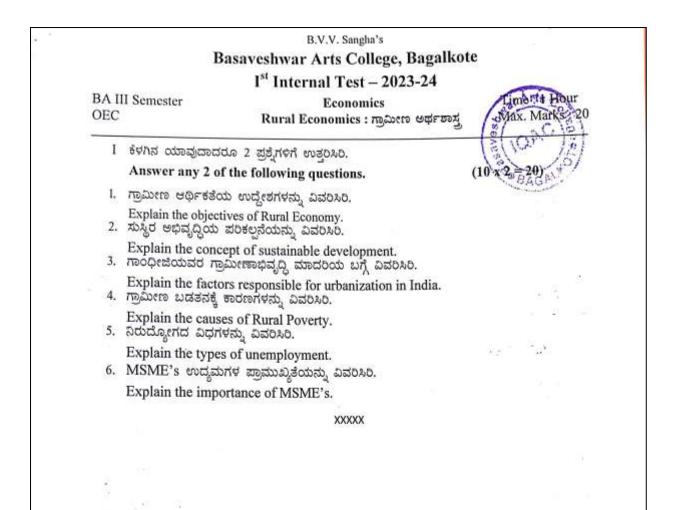

|                                                                                                                 |
|      |                                   |                                                                                                                                              |                                                                                                                 |
|      |                                   |                                                                                                                                              | 2                                                                                                               |



| IIIrd SEM(OEC)       | B.V.V.SANGH'S<br>BASAVESHWAR ARTS COLLEGE, BAGALKOT<br>DEPARTMENT OF GEOGRAPHY<br>Ist Internal Test-2024<br>Geography of India | Marks:20 |
|----------------------|--------------------------------------------------------------------------------------------------------------------------------|----------|
| I. ಈ ಕೆಳಗಿನ ಪಶ್ರೆಗಳು | ಗೆ ಬೇಕಾದ 4ಕ್ಕೆ 200 ಶಬ್ದ ಮೀರದಂತೆ ಉತ್ತರಿಸಿರಿ.                                                                                    |          |
| Write any 4 of t     | he following question not exceeding 200 word                                                                                   | 4*5=20   |
| 1. ಭಾರತದ ಸ್ಥಾನ       | ಮತ್ತು ವಿಸ್ತೀರ್ಣದ ಬಗ್ಗೆ ಬರೆಯಿರಿ.