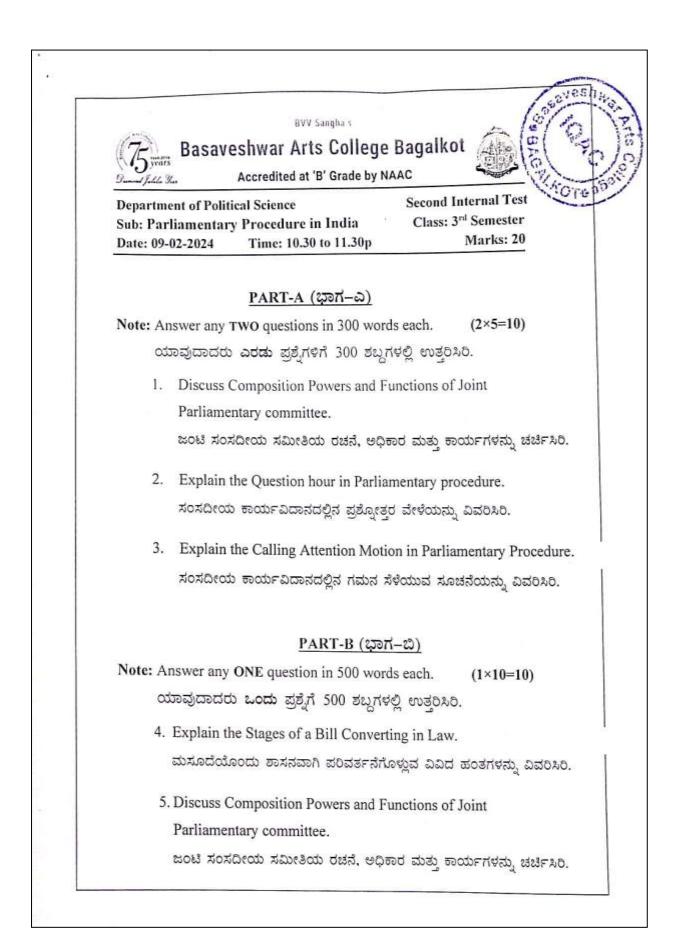

|          |



**B.V.V.Sangha's** 

Basaveshwar Arts Colleg, Bagalkote <sup>2nd</sup> Internal Test: 2023-24

B.A. 3<sup>rd</sup>Sem. Subject: History (DSC-6) Paper: History of Bombay Karnataka ಬಾಂಬೆ ಕರ್ನಾಟಕದ ಇತಿಹಾಸ Time : 1 Hrs. Max.Marks :20

# I.Answer any two of the following questions

ಬೇಕಾದ ಎರಡಕ್ಕೆ ಉತ್ತರಿಸಿರಿ.

2x5=10

5. Golgumbaz ಗೋಲಗುಂಬಜ

6. Ibrahim Roza ಇಬ್ರಾಹಿಂ ರೋಜಾ

7. Mahammada Gawan ಮಹಮ್ಮದ ಗವಾನ

II. Answer any one of the following questions

ಬೇಕಾದ ಒಂದಕ್ಕೆ ಉತ್ತರಿಸಿರಿ 1x10=10

1. Explain the Life and Achievements of Ibrahim Adil Sha II

2ನೇ ಇಬ್ರಾಹಿಂ ಆದಿಲ್ ಷನ ಜೀವನ ಮತ್ತು ಸಾಧನೆಗಳನ್ನು ವಿವರಿಸಿರಿ

2. Explain the Social Reforms Of Basaveshwar ಬಸವೇಶ್ವರವರ ಸಾಮಾಜಿಕ ಸುಧಾರಣೆಗಳ ಕುರಿತು ವಿವರಿಸಿರಿ











ಬಿ.ವ್ಹಿ.ವ್ಹಿ ಸಂಘದ ಬಸವೇಶ್ವರ ಕಲಾ ಮಹಾವಿದ್ಯಾಲಯ, ಬಾಗಲಕೋಟ ಕನ್ನಡ ಸ್ನಾತಕೋತ್ತರ ವಿಭಾಗ ದ್ವಿತೀಯ ಅಂತರಿಕ ಪರೀಕ್ಷೆ -2023-24 ಎಂ.ಎ.ತೃತೀಯ ಸೆಮಿಸ್ಟರ್ ಸಮಯ : 1.30 ನಿಮಿಷಗಳು ಪತ್ರಿಕೆ-3.4 ಕನ್ನಡ ಕಥನ ಸಾಹಿತ್ಯಧ್ಯಯನ

ಪ್ರ 1. ಈ ಕೆಳಗಿನ ಪ್ರಶ್ನೆಗೆ ಉತ್ತರಿಸಿರಿ ಕನ್ನಡ ಕಾದಂಬರಿ ಸಾಹಿತ್ಯ ಬೆಳೆದು ಬಂದ ಬಗೆ ವಿವರಿಸಿ.

### ಅಥವಾ

'ಕಾನೂರು ಸುಬ್ಬಮ್ಮ ಹೆಗ್ಗಡತಿ' ಕಾದಂಬರಿಯ ವಸ್ತು ವಿವರಿಸಿರಿ. 'ಕವಲು' ಕಾದಂಬರಿಯಲ್ಲಿನ ಮಹಿಳಾ ಪಾತ್ರಗಳನ್ನು ವಿಶ್ಲೇಷಿಸಿರಿ.

## ಅಥವಾ

ಬಂಡಾಯದ ಧ್ವನಿಯಾಗಿ 'ಜ್ವಾಲಾಮುಖಿಯ ಮೇಲೆ' ಕೃತಿಯ ವಸ್ತು ವಿವರಿಸಿರಿ. ಪ್ರ 2. ಟಿಪ್ಪಣಿ ಬರೆಯಿರಿ (ಬೇಕಾದ 2ಕ್ಕೆ) ಅ. ಜಯರಾಮ–ಮಂಗಳ ಇ. ಶಿವರಾಮ ಕಾರಂತ ಆ. ಎಸ್.ಎಲ್. ಭೈರಪ್ಪ ಈ. ಕನ್ನಡ ಸಣ್ಣಕತೆ ಪರಂಪರೆ



|                             | B.V.V.Sangha's                                      | what Arts          |
|-----------------------------|-----------------------------------------------------|--------------------|
|