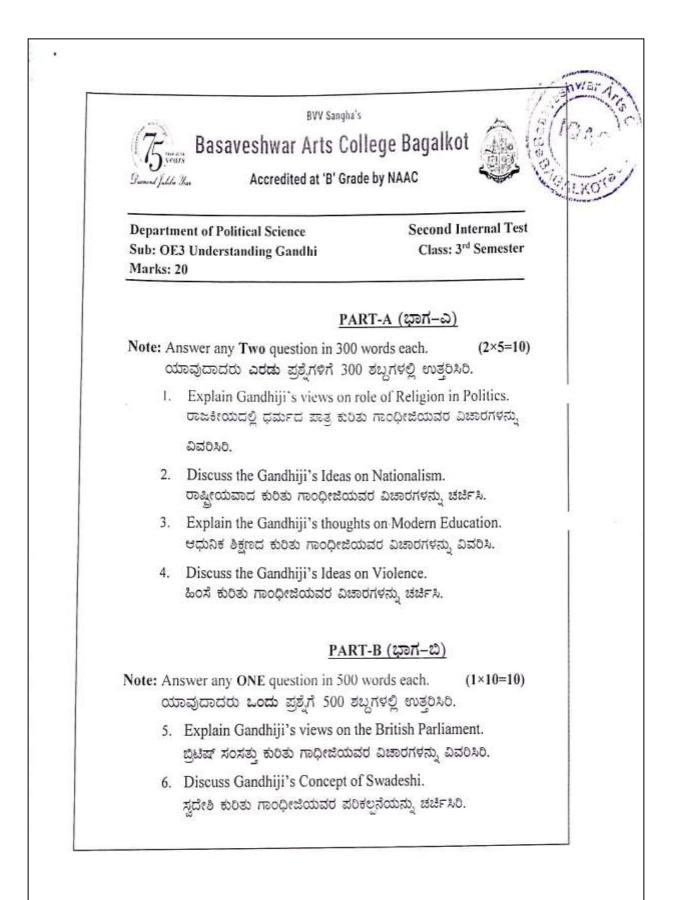

|          |



**B.V.V.Sangha's** 

Basaveshwar Arts Colleg, Bagalkote <sup>2nd</sup> Internal Test: 2023-24

B.A. 3<sup>rd</sup>Sem. Subject: History (DSC-6) Paper: History of Bombay Karnataka ಬಾಂಬೆ ಕರ್ನಾಟಕದ ಇತಿಹಾಸ Time : 1 Hrs. Max.Marks :20

# I.Answer any two of the following questions

ಬೇಕಾದ ಎರಡಕ್ಕೆ ಉತ್ತರಿಸಿರಿ.

2x5=10

5. Golgumbaz ಗೋಲಗುಂಬಜ

6. Ibrahim Roza ಇಬ್ರಾಹಿಂ ರೋಜಾ

7. Mahammada Gawan ಮಹಮ್ಮದ ಗವಾನ

II. Answer any one of the following questions

ಬೇಕಾದ ಒಂದಕ್ಕೆ ಉತ್ತರಿಸಿರಿ 1x10=10

1. Explain the Life and Achievements of Ibrahim Adil Sha II

2ನೇ ಇಬ್ರಾಹಿಂ ಆದಿಲ್ ಷನ ಜೀವನ ಮತ್ತು ಸಾಧನೆಗಳನ್ನು ವಿವರಿಸಿರಿ

2. Explain the Social Reforms Of Basaveshwar ಬಸವೇಶ್ವರವರ ಸಾಮಾಜಿಕ ಸುಧಾರಣೆಗಳ ಕುರಿತು ವಿವರಿಸಿರಿ











ಬಿ.ವ್ಹಿ.ವ್ಹಿ ಸಂಘದ ಬಸವೇಶ್ವರ ಕಲಾ ಮಹಾವಿದ್ಯಾಲಯ, ಬಾಗಲಕೋಟ ಕನ್ನಡ ಸ್ನಾತಕೋತ್ತರ ವಿಭಾಗ ದ್ವಿತೀಯ ಅಂತರಿಕ ಪರೀಕ್ಷೆ -2023-24 ಎಂ.ಎ.ತೃತೀಯ ಸೆಮಿಸ್ಟರ್ ಸಮಯ : 1.30 ನಿಮಿಷಗಳು ಪತ್ರಿಕೆ-3.4 ಕನ್ನಡ ಕಥನ ಸಾಹಿತ್ಯಧ್ಯಯನ

ಪ್ರ 1. ಈ ಕೆಳಗಿನ ಪ್ರಶ್ನೆಗೆ ಉತ್ತರಿಸಿರಿ ಕನ್ನಡ ಕಾದಂಬರಿ ಸಾಹಿತ್ಯ ಬೆಳೆದು ಬಂದ ಬಗೆ ವಿವರಿಸಿ.

### ಅಥವಾ

'ಕಾನೂರು ಸುಬ್ಬಮ್ಮ ಹೆಗ್ಗಡತಿ' ಕಾದಂಬರಿಯ ವಸ್ತು ವಿವರಿಸಿರಿ. 'ಕವಲು' ಕಾದಂಬರಿಯಲ್ಲಿನ ಮಹಿಳಾ ಪಾತ್ರಗಳನ್ನು ವಿಶ್ಲೇಷಿಸಿರಿ.

## ಅಥವಾ

ಬಂಡಾಯದ ಧ್ವನಿಯಾಗಿ 'ಜ್ವಾಲಾಮುಖಿಯ ಮೇಲೆ' ಕೃತಿಯ ವಸ್ತು ವಿವರಿಸಿರಿ. ಪ್ರ 2. ಟಿಪ್ಪಣಿ ಬರೆಯಿರಿ (ಬೇಕಾದ 2ಕ್ಕೆ) ಅ. ಜಯರಾಮ–ಮಂಗಳ ಇ. ಶಿವರಾಮ ಕಾರಂತ ಆ. ಎಸ್.ಎಲ್. ಭೈರಪ್ಪ ಈ. ಕನ್ನಡ ಸಣ್ಣಕತೆ ಪರಂಪರೆ



|                             | B.V.V.Sangha's                                      | what Arts          |
|-----------------------------|-----------------------------------------------------|--------------------|
|