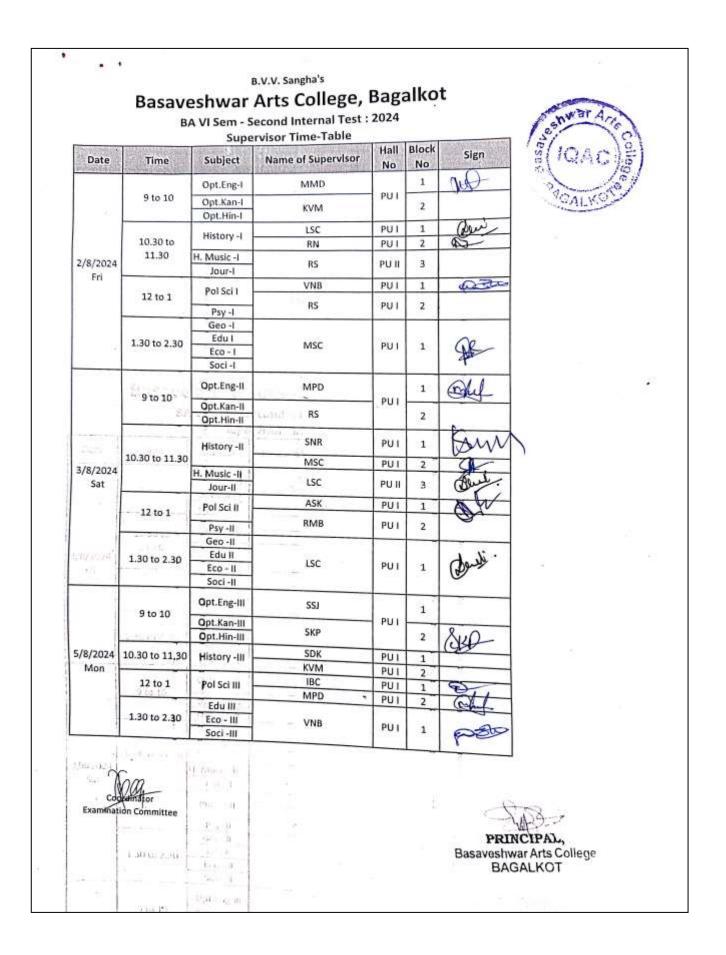

|            |  |
|                 | 12 to 1        | Pol Sci III                             | IBC                                                                        | PUI        | 2           |                   |            |  |
|                 | 1.000          | Edu III                                 | MPD                                                                        | PUI        | 2           |                   |            |  |
| 1               | 1.30 to 2.30   | Eco - III<br>Soci -III                  | VNB                                                                        | PUI        | 1           |                   |            |  |

 $\hat{\sigma}_{T} =$ 

Coordinator Examination Committee

PRINCIPAL, Basaveshwar Arts College BAGALKOT

.





| ••••••••••••••••••••••••••••••••••••••• |                | BA V Sem - Se           | B.V.V.Sangh's<br>Arts College,<br>cond Internal Te |                            | ot                    | And ICA |
|-----------------------------------------|----------------|-------------------------|----------------------------------------------------|----------------------------|-----------------------|---------|
| THE STREET                              | . Hereiter     |                         | ime-Table<br>Name of the                           | The Destate and the little | 10.00 A 10.00 A 10.00 | AGAY    |
| Date                                    | Time           | Subject                 | Superviser                                         | Hall No                    | Block No