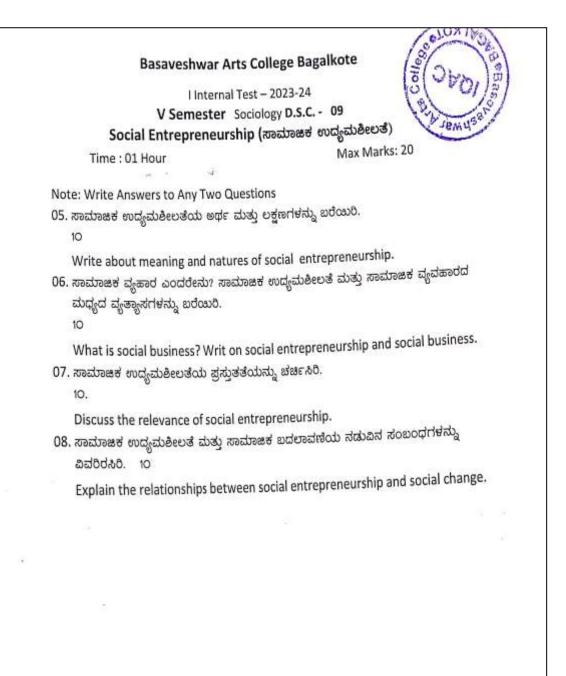

|                                            |  |  |  |  |  |  |  |  |
|                                                                                             |                                            |  |  |  |  |  |  |  |  |
|                                                                                             |                                            |  |  |  |  |  |  |  |  |
|                                                                                             |                                            |  |  |  |  |  |  |  |  |
|                                                                                             |                                            |  |  |  |  |  |  |  |  |









## B.V.V.Sangha's Basaveshwar Arts College, Bagalkote

## 1st Internal Test : 2023-24

| Subject : Hindustani Music (DSCC-9) T | Max. Marks : 20 |
|---------------------------------------|-----------------|
| Class : B. A. V Semester              | Time : 1 hour   |
| Date : 09.07.2024                     | •••••           |

#### Part - A

Q No.1 Explain any three of the following technical terms.

Gharana, Grama, Riyaz, Moorchana, Baaj

ಕೆಳಗಿನ ಬೇಕಾದ ಮೂರು ಪಾರಿಭಾಷಿಕ ಪದಗಳನ್ನು ವಿವರಿಸಿರಿ.

ಘರಾನಾ, ಗ್ರಾಮ, ರಿಯಾಜ್, ಮೂರ್ಚನಾ, ಬಾಜ್

### Part - B

(1X6=6)

(3X2=6)

Har An

Q.No.2 Write about Swaralipi paddhati.

Or

Write about Taal lipi paddhati.

ಸ್ವರಲಿಪಿ ಪದ್ಧತಿ ಕುರಿತು ಬರೆಯಿರಿ.

ಅಥವಾ

ತಾಲಲಿಪಿ ಪದ್ಧತಿ ಕುರಿತು ಬರೆಯಿರಿ.

### Part-C

-00000---

(1X8=8)

Q.No.3 Write about Raag raagini paddhati.

ರಾಗರ