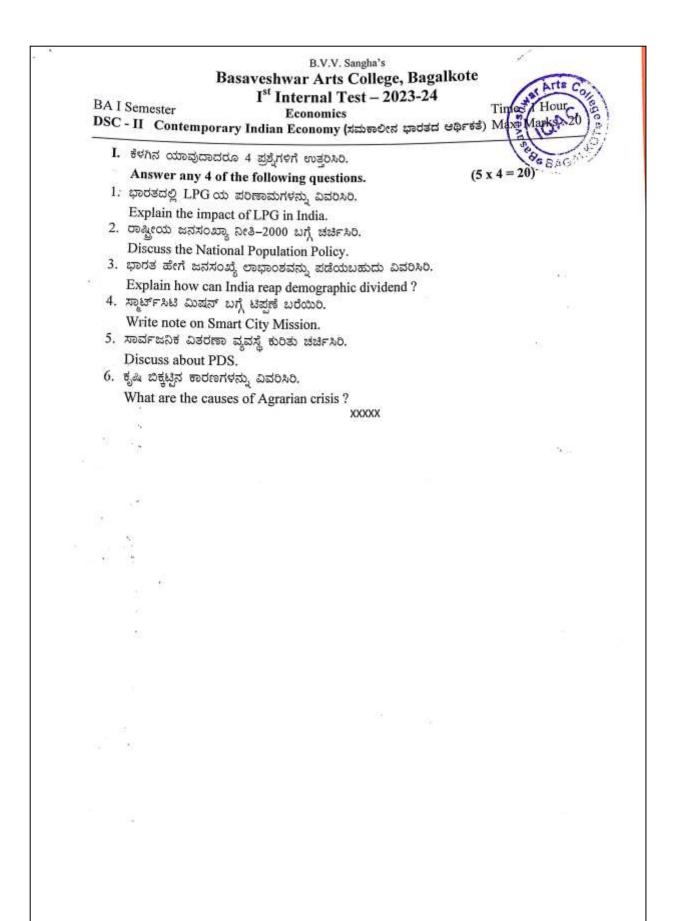

|
|          |                                                 |                               |                               |                               | ×                                  |
|          | 9<br>1                                          | 2                             |                               |                               |                                    |
|          |                                                 |                               |                               |                               |                                    |
|          |                                                 |                               |                               |                               |                                    |



| lst SEM(OEC)                    | B.V.V.SANGH'S<br>BASAVESHWAR ARTS COLLEGE, BAGALKOT<br>DEPARTMENT OF GEOGRAPHY<br>Ist Internal Test-2024<br>Introduction to Physical Geography | AGALNO<br>Marks:20 |
|---------------------------------|------------------------------------------------------------------------------------------------------------------------------------------------|--------------------|
| I. ಈ ಕೆಳಗಿನ ಪ್ರಶ್ನೆಗಳು          | ಗೆ ಬೇಕಾದ 4ಕ್ಕೆ 200 ಶಬ್ದ ಮೀರದಂತೆ ಉತ್ತರಿಸಿರಿ.                                                                                                    | 4*5=20             |
| Write any 4 of t<br>1. ಭೂಮಿಯ ಗಾ | the following question not exceeding 200 words.                                                                                                |