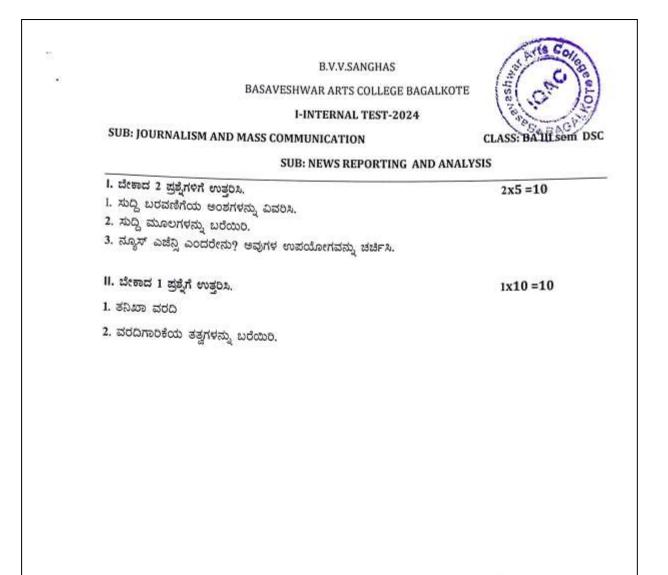

Note: Every department of college is suggested to submit one set of each question paper must be handed to Dr. M. S. Chavan, without fail.