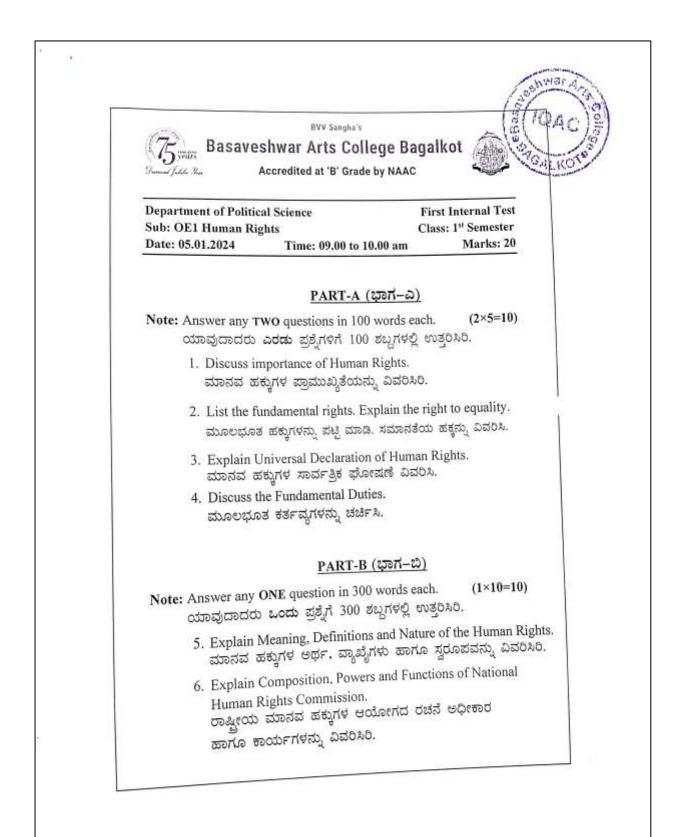

| ಬ ವಿವರಿಸಿರಿ                                          |





B.V.V.Sangha's Basaveshwar Arts Colleg, Bagalkote <sup>Ist</sup> Internal Test: 2023-24 B.A. I<sup>st</sup> Sem. Subject: History(DSC-1)

Paper: Political History of Karnataka

Time : 1 Hrs. Max.Marks :20

# I.Answer any two of the following questions

ಬೇಕಾದ ಎರಡಕ್ಕೆ ಉತ್ತರಿಸಿರಿ.

2x5=10

1. Inscription - ಶಾಸನಗಳು

2. Durvinita - ದುರ್ವಿನೀತ

3. Govinda-III - 3ನೇ ಗೋವಿಂದ

# II. Answer any one of the following questions

ಬೇಕಾದ ಒಂದಕ್ಕೆ ಉತ್ತರಿಸಿರಿ

1x10=10

 Explain the life and achievements of Pulakeshi II ಇಮ್ಮಡಿ ಪುಲಕೇಶಿಯ ಜೀವನ ಮತ್ತು ಸಾಧನೆಗಳನ್ನು ವಿವರಿಸಿರಿ.
 Discuss the life and achievements of Amoghavarsha Nrupatunga ಅಮೋಘವರ್ಷ ನೃಪತುಂಗನ ಜೀವನ ಸಾಧನೆಗಳನ್ನು ಚರ್ಚಿಸಿರಿ.





|                                   | I Internal Test              | -23-24                         |
|-----------------------------------|------------------------------|--------------------------------|
| l Semester                        | D. S. C - 01.                | Subject: Understanding Sociolo |
| Time -01 hour.                    |                              | Max. Marks- 20.                |
| AN TARDET - TO THAT IN IN A STATE | Note: Answer Any T           |                                |
| 01 What is casialam?              |                              | 10.                            |
| 01. What is sociology?            |                              |                                |
|                                   | ನು? ಅದರ ಮಹತ್ವವನ್ನು ವಿವರಿಸಿ   |