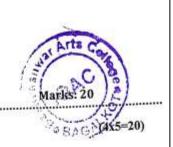

Note: Every department of college is suggested to submit one set of each question paper must be handed to Dr. M. S. Chavan, without fail.