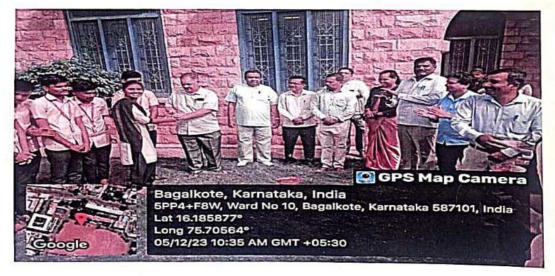

## NOTICE

All volunteers are Instructed to attend the Programme on of **WORLD SOIL DAY** On 05.12.2023 at 10.30 am. At College Garden.

Its Mandatory for all Volunteers.

Principal Basaveshwar Arts College Bagalkote

## B.V.V Sangha's Basaveshwar Arts College, Bagalkote N.S.S UNIT I & II WORLD SOIL DAY

Date: 05-12-2023

Time: 10-30am

Basal

Nar

GA

### Programme Report

BVV Sangha's Basaveshwar Arts College Bagalkote NSS unit I and II celebrated the World Soil Day held on 5th December 2023

Chief guest of the program Prof. R.S.Hanchate said Soil is made up of minerals, organic matter and air in different proportions. It is important for life as it provides the medium for the growth of a plant, habitat for several insects and other organisms. It also acts as a filtration system for surface water and in the maintenance of atmospheric gases. It is the source of four essential 'living' factors including food, clothes, shelter, and medicine. Therefore, conservation of soil is necessary. So, to raise awareness about soil loss, World Soil Day is celebrated on 5 December

The principal of the college Prof. S.R.Muganurmath presided over the program by saying that Soil erosion is when top soil is removed which is important for nutrients, micro-organisms that are necessary for plant growth and its shine. Let us tell you that soil conservation is one such step that protects the soil from being washed away. There are various ways to conserve the soil.

Teaching and non- teaching staff members and students and NSS volunteers were present in the function.

B.V.V.S. Basaveshwar Arts Gollege BAGALKOT.

B.V.V.Sangha's