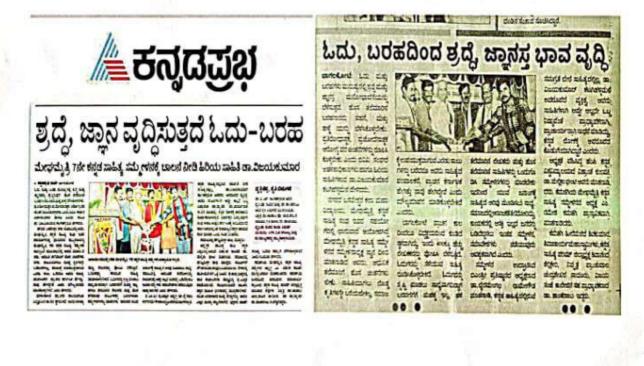

## Meghamaitri Kannada Literature Conference Report - 2024

Meghamaitri Kannada Sahitya Sangha and B.V.V. Sangha's Basaveshwar Arts College's department of Kannada in collaboration with Meghamaitri 7th Kannada Literature Conference was organized on 9th June 2024.

Sri Shivakumara Sivacharya Mahaswamy of Kamatagi took over the divine presence of the program. The program was inaugurated by Dr. Veeranna C. Charantimath watering saplings. Hampi Kannada University Retired Vice-Chancellor Dr. Mallika Ghanti delivered Presidential remarks during the Vijavakumar conference. Litterateur Dr. inauguration of the Senior Katagihallimath was the president of the conference. Ramegowda Bhairamangala, chief guest of the conference released 'Vykti Chitra Sampada' book written by was Dr. Vijayakumar Katagihallimath and Dr. Shantaraju's 'Antarshodha' and the delivered a lecture on ancient Kannada poetry, literary heritage, the purpose of literary conferences and the responsibilities. they have carried out. On this occasion, Dr. Shantaraju spoke about the 'Vykti Chitra Sampadà'. Sivananda Shellikeri, President of District Kannada Sahitya Parishad, Dr. Prakash Khade, Seiner Litterateur, Prof. Chandrasekhar Nadura, Ramesh Kamatagi were present. On the same occasion, awards and accolades were given to the achievers in various fields.