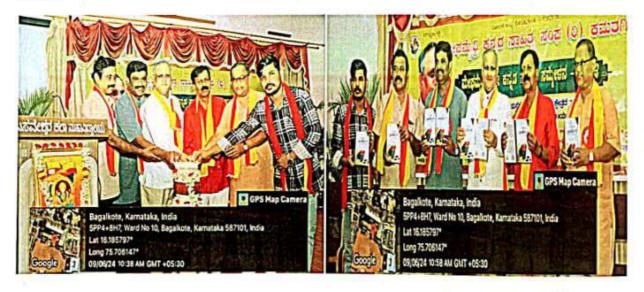

## Meghamaitri Kannada Literature Conference Report - 2024

Meghamaitri Kannada Sahitya Sangha and B.V.V. Sangha's Basaveshwar Arts College's department of Kannada in collaboration with Meghamaitri 7th Kannada Literature Conference was organized on 9th June 2024.

Sri Shivakumara Sivacharya Mahaswamy of Kamatagi took over the divine presence of the program. The program was inaugurated by Dr. Veeranna C. Charantimath watering saplings. Hampi Kannada University Retired Vice-Chancellor Dr. Mallika Ghanti delivered Presidential remarks during the Vijavakumar conference. Litterateur Dr. inauguration of the Senior Katagihallimath was the president of the conference. Ramegowda Bhairamangala, chief guest of the conference released 'Vykti Chitra Sampada' book written by was Dr. Vijayakumar Katagihallimath and Dr. Shantaraju's 'Antarshodha' and the delivered a lecture on ancient Kannada poetry, literary heritage, the purpose of literary conferences and the responsibilities. they have carried out. On this occasion, Dr. Shantaraju spoke about the 'Vykti Chitra Sampadà'. Sivananda Shellikeri, President of District Kannada Sahitya Parishad, Dr. Prakash Khade, Seiner Litterateur, Prof. Chandrasekhar Nadura, Ramesh Kamatagi were present. On the same occasion, awards and accolades were given to the achievers in various fields.