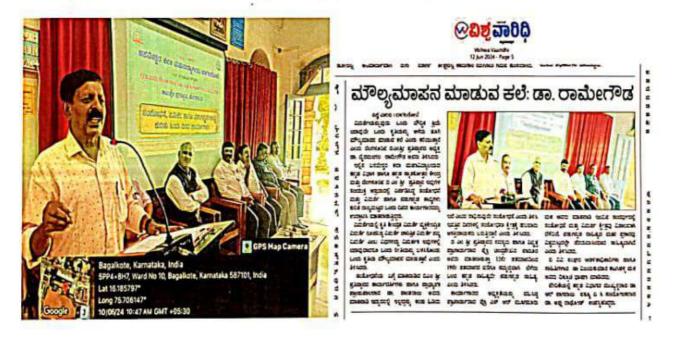

## workshop on Research, Criticism and Nadugannada Kavya - 2024

B. V. V. Sangha's Basaveshwar Arts College, Department of Kannada and B.M. Shree. Trust, Bangalore, organized one day workshop on "Research, Criticism and Nadugannada Kavya" held in 10<sup>th</sup> June – 2024.

Senior Researcher Dr. Bhairamangala Ramegowda inaugurated the workshop by reciting the poem Prabhulingaleele and explained the legacy of Kannada literary criticism.

Shanthraju delivered a lecture on Research Studies and Research Models in the workshop. On the same occasion, Prof. Chandrasekhara Nadura expressed his views on Nadugannada poetic heritage, origin and evolution. Sahiti Dr. Vijayakumar S. Katagihallimath, the administrative officer of B. V. V. Sangha delivered key note address.

S. R. Mooganuramath, head of the institution, presided over the function. Faculty and students of the college were present in the program.

B.V.V.S. Basaveshwar Arts College BAGALKOT.

ಬಿ.ವ್ಹಿ.ವ್ಹಿ. ಸಂಘಟ್ 7 51