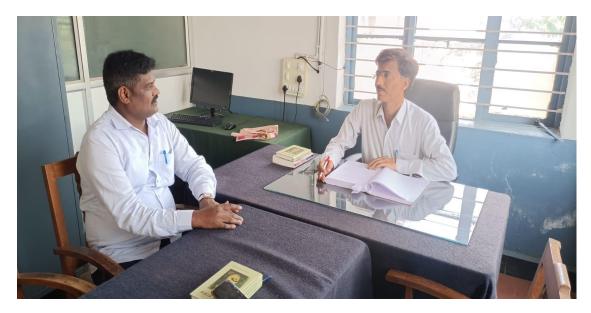

Senior Researcher Dr. Bhairamangala Ramegowda inaugurated the workshop by reciting the poem Prabhulingaleele and explained the legacy of Kannada literary criticism.

Shanthraju delivered a lecture on Research Studies and Research Models in the workshop. On the same occasion, Prof. Chandrasekhara Nadura expressed his views on Nadugannada poetic heritage, origin and evolution. Sahiti Dr. Vijayakumar S. Katagihallimath, the administrative officer of B. V. V. Sangha delivered key note address.