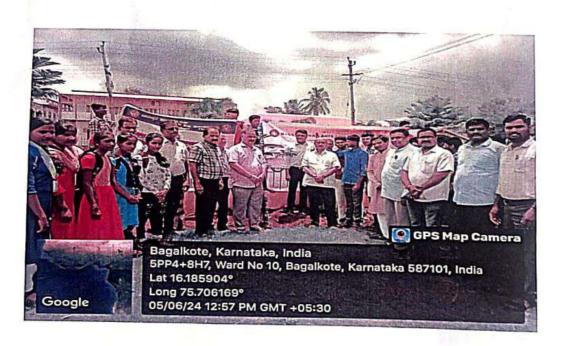

## B.V.V Sangha's Basaveshwar Arts College, Bagalkote N.S.S UNIT I & II WORLD SOIL DAY

Date: 05-12-2023

Time: 10-30am

Basal

Nar

GA

### Programme Report

BVV Sangha's Basaveshwar Arts College Bagalkote NSS unit I and II celebrated the World Soil Day held on 5th December 2023

Chief guest of the program Prof. R.S.Hanchate said Soil is made up of minerals, organic matter and air in different proportions. It is important for life as it provides the medium for the growth of a plant, habitat for several insects and other organisms. It also acts as a filtration system for surface water and in the maintenance of atmospheric gases. It is the source of four essential 'living' factors including food, clothes, shelter, and medicine. Therefore, conservation of soil is necessary. So, to raise awareness about soil loss, World Soil Day is celebrated on 5 December

The principal of the college Prof. S.R.Muganurmath presided over the program by saying that Soil erosion is when top soil is removed which is important for nutrients, micro-organisms that are necessary for plant growth and its shine. Let us tell you that soil conservation is one such step that protects the soil from being washed away. There are various ways to conserve the soil.

Teaching and non- teaching staff members and students and NSS volunteers were present in the function.

B.V.V.S. Basaveshwar Arts Gollege BAGALKOT.

B.V.V.Sangha's