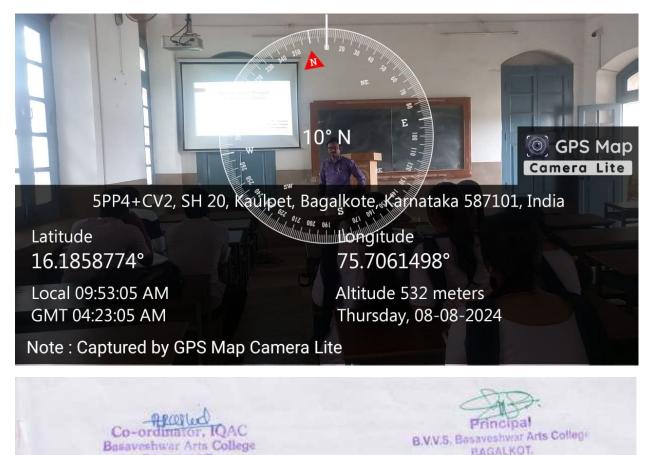

Staff Room  | 10      |
| ix) H. Music Department and Computer   | Lab 11  |
| x) English Department and Reading roor | n 12    |
| xi) Ladies Room and PG – English       | 13      |



Hall No 1



Hall No 2





#### Hall No 3



Hall No 4



BAGALKOT.

B.V.V.S. Besaveshvrar Arts College BAGALKOT.





Hall No 6





Hall No 7



Hall No 8









### Hindi Class room



BAGALKOT.

BAGALKOT.



**Geography Class room** 





#### **Seminar Hall**



## **Psychology Classroom**





#### **English Class room**



**Principal Chamber** 



BAGALKOT.



#### Staffroom



#### **H-Music Class room**









### **Computer Laboratory**



**English Language Lab** 





Principal B.V.V.S. Basaveshvrar Arts College BAGALKOT.



# **Reading Room**



Ladies room





## PG English Class room



BAGALKOT.

BAGALKOT.

14