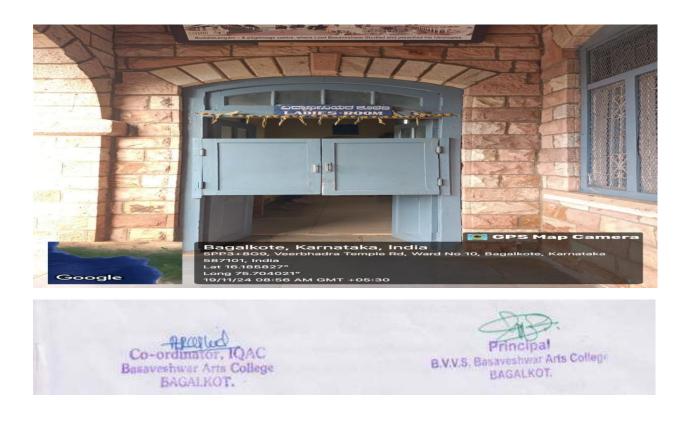

| vii) Principal Chamber and Staff Room  | 10      |
| ix) H. Music Department and Computer   | Lab 11  |
| x) English Department and Reading roor | n 12    |
| xi) Ladies Room and PG – English       | 13      |



Hall No 1



Hall No 2





#### Hall No 3



Hall No 4



BAGALKOT.

B.V.V.S. Besaveshvrar Arts College BAGALKOT.





Hall No 6





Hall No 7



Hall No 8









### Hindi Class room



BAGALKOT.

BAGALKOT.



**Geography Class room** 





#### **Seminar Hall**



## **Psychology Classroom**





#### **English Class room**



**Principal Chamber** 



BAGALKOT.



#### Staffroom



#### **H-Music Class room**









### **Computer Laboratory**



**English Language Lab** 





Principal B.V.V.S. Basaveshvrar Arts College BAGALKOT.



# **Reading Room**



Ladies room





## PG English Class room



BAGALKOT.

BAGALKOT.

14