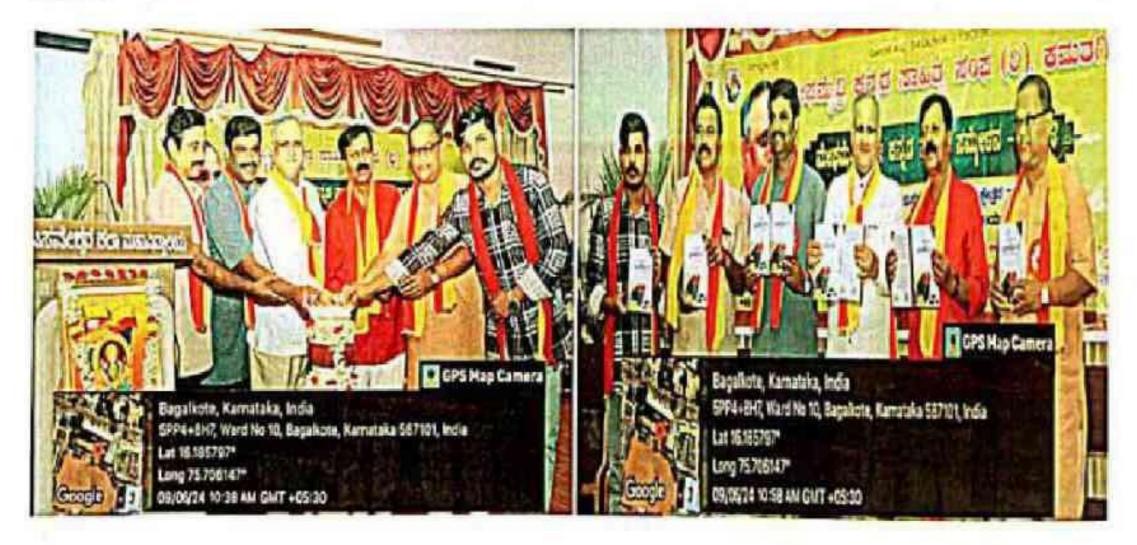

## Meghamaitri Kannada Literature Conference Report - 2024

Meghamaitri Kannada Sahitya Sangha and B.V.V. Sangha's Basaveshwar Arts College's department of Kannada in collaboration with Meghamaitri 7th Kannada Literature Conference was organized on 9th June 2024.

Sri Shivakumara Sivacharya Mahaswamy of Kamatagi took over the divine presence of the program. The program was inaugurated by Dr. Veeranna C. Charantimath watering saplings. Hampi Kannada University Retired Vice-Chancellor Dr. Mallika Ghanti delivered Presidential remarks during the inauguration of the conference. Senior Litterateur Dr. Vijayakumar Katagihallimath was the president of the conference. Ramegowda Bhairamangala, chief guest of the conference released 'Vykti Chitra Sampada' book written by was Dr. Vijayakumar Katagihallimath and Dr. Shantaraju's 'Antarshodha' and the delivered a lecture on ancient Kannada poetry, literary heritage, the purpose of literary conferences and the responsibilities. they have carried out. On this occasion, Dr. Shantaraju spoke about the 'Vykti Chitra Sampadà'. Sivananda Shellikeri, President of District Kannada Sahitya Parishad, Dr. Prakash Khade, Seiner Litterateur, Prof. Chandrasekhar Nadura, Ramesh Kamatagi were present.