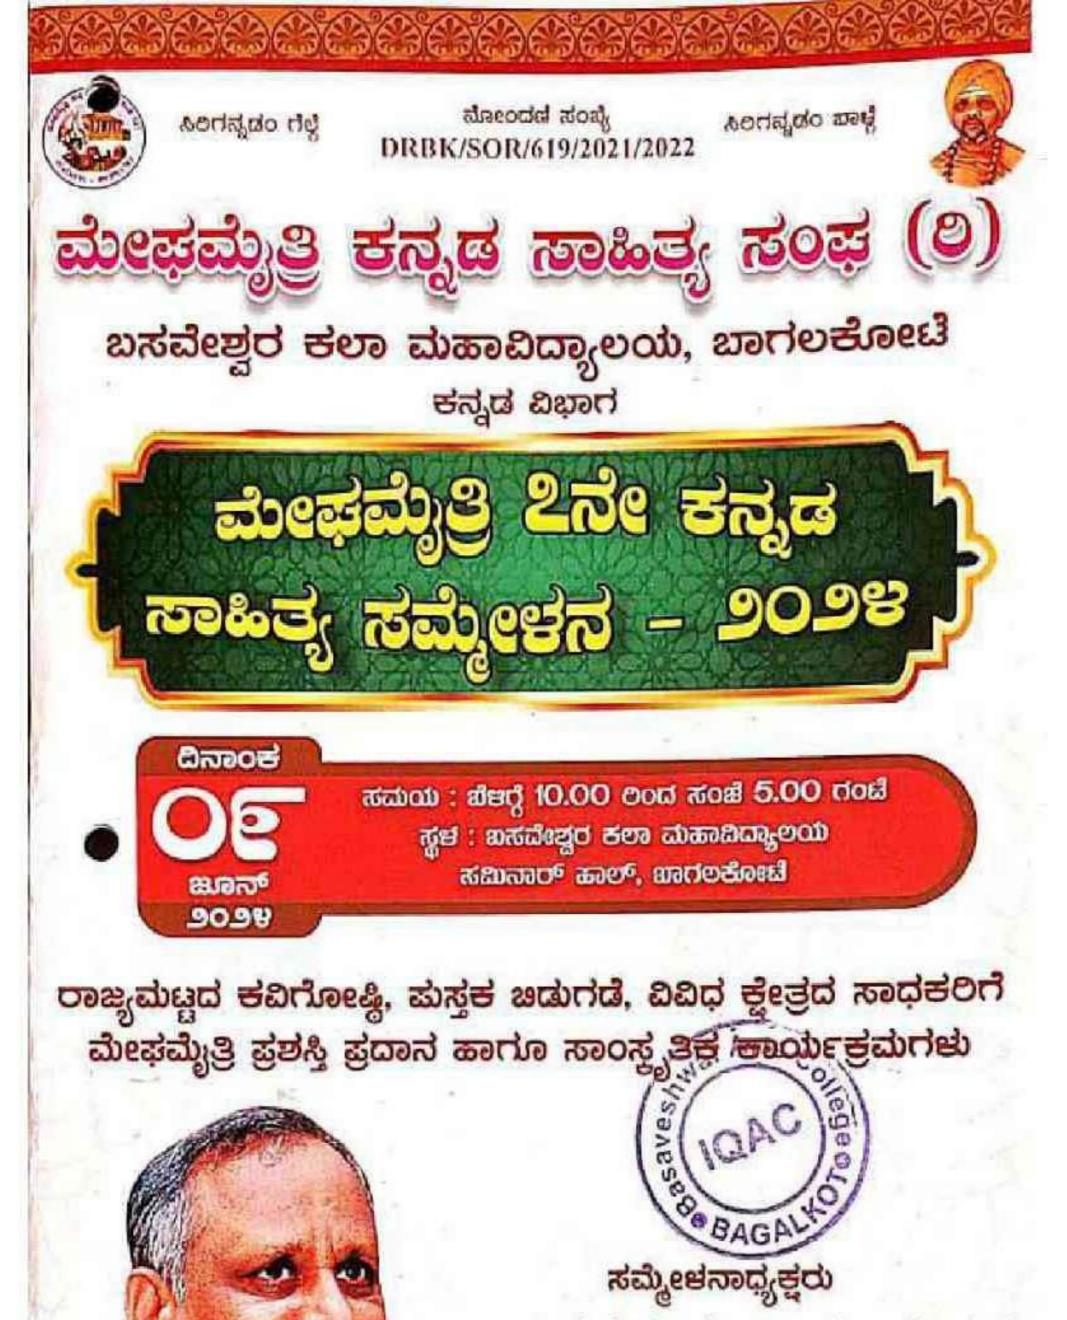

## Meghamaitri Kannada Literature Conference Report - 2024

Meghamaitri Kannada Sahitya Sangha and B.V.V. Sangha's Basaveshwar Arts College's department of Kannada in collaboration with Meghamaitri 7th Kannada Literature Conference was organized on 9th June 2024.

Sri Shivakumara Sivacharya Mahaswamy of Kamatagi took over the divine presence of the program. The program was inaugurated by Dr. Veeranna C. Charantimath watering saplings. Hampi Kannada University Retired Vice-Chancellor Dr. Mallika Ghanti delivered Presidential remarks during the inauguration of the conference. Senior Litterateur Dr. Vijayakumar Katagihallimath was the president of the conference. Ramegowda Bhairamangala, chief guest of the conference released 'Vykti Chitra Sampada' book written by was Dr. Vijayakumar Katagihallimath and Dr. Shantaraju's 'Antarshodha' and the delivered a lecture on ancient Kannada poetry, literary heritage, the purpose of literary conferences and the responsibilities. they have carried out. On this occasion, Dr. Shantaraju spoke about the 'Vykti Chitra Sampadà'. Sivananda Shellikeri, President of District Kannada Sahitya Parishad, Dr. Prakash Khade, Seiner Litterateur, Prof. Chandrasekhar Nadura, Ramesh Kamatagi were present.