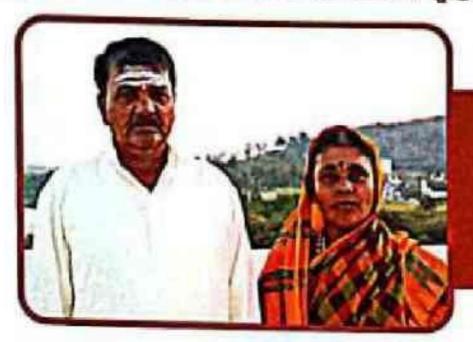

ಮೇಫಮೈತ್ರಿ ಆದರ್ಶ ದಂಪತಿ ಪ್ರಶಸ್ತಿ

ಶ್ರೀ ಸುರೇಶ ಯಠಗೋಡ ಮತ್ತು ಶ್ರೀಮತ ಶಾರದಾ ಯಠಗೋಡ ದಂಪತ ಶ್ರೀ ರಾಹೇಂದ್ರ ಎಸ್. ನಾಲಬಂದ ಮತ್ತು ಶ್ರೀಮತಿ ಸುನಂದಾ ನಾಲಬಂದ ದಂಪತಿ. ಶ್ರೀ ವಿಜಯಕುಮಾರ್ ಸಂಕನ್ನವರ ಮತ್ತು ಶ್ರೀಮತಿ ಮಂಗಳಗೌರಿ ಸಂಕನ್ನವರ ದಂಪತಿ. ಶ್ರೀ ಠಾಮೇಶ ಎನ್. ಠಥರ್ಗಾ ಮತ್ತು ಶ್ರೀಮತಿ ಕಸ್ತೂರಿ ಠಥರ್ಗಾ ದಂಪತಿ ಶ್ರೀ ಶಿವಾನಂದ ಹೊಸಟ್ಟ ಮತ್ತು ಶ್ರೀಮತಿ ಬಿಜಯಾ ಹೊಸಟ್ಟ ದಂಪತಿ ಶ್ರೀ ಜಗನ್ನಾಥ ಮ. ಪತ್ತಾರ ಮತ್ತು ಶ್ರೀಮತಿ ಶಾಂತಾ ಪತ್ತಾರ ದಂಪತಿ ಶ್ರೀ ಡಿ. ಎಸ್. ಗೌಡರ ಮತ್ತು ಶ್ರೀಮತಿ ಶಕ್ತಿಂಡ ಗೌಡರ ದಂಪತಿ