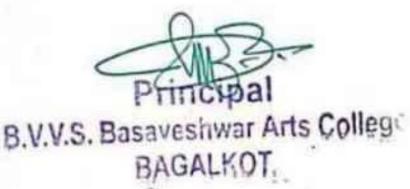

- Dr. Virupakshi Pujarahalli
- 4. Dr. M. Mallikarjungouda
- : President, Dept. of History, K.V.V.

Hampi

: President, Dept. of Kannada Literature

5. Dr. Nanjunda Swamy

6. Dr. M. R. Jarakunti

7. Dr. K. Prahallada

8. Dr. Kallayya Hiremath

9. Dr. Virupakshi N. B.

Studies, K.V.V. Hampi

: Member

: Member

: Member

: Member

: Secretary

These above mention Advisory Committee has been discussing about resource center work and to advise further activities.

5. Dr. Veena Kalmath Dr. Basavaraj Kumbar 7. Dr. K. V. Math 8. Dr. M. H. Vaddar 9. Dr. V. R. Hiremath

: Member

: Member

: Member

: Member

10. Dr. Virupakshi N. B.

: Secretary

The above mentioned committee members who are discussed with Coordinator and to request all kinds of resources has been mentioning completely.