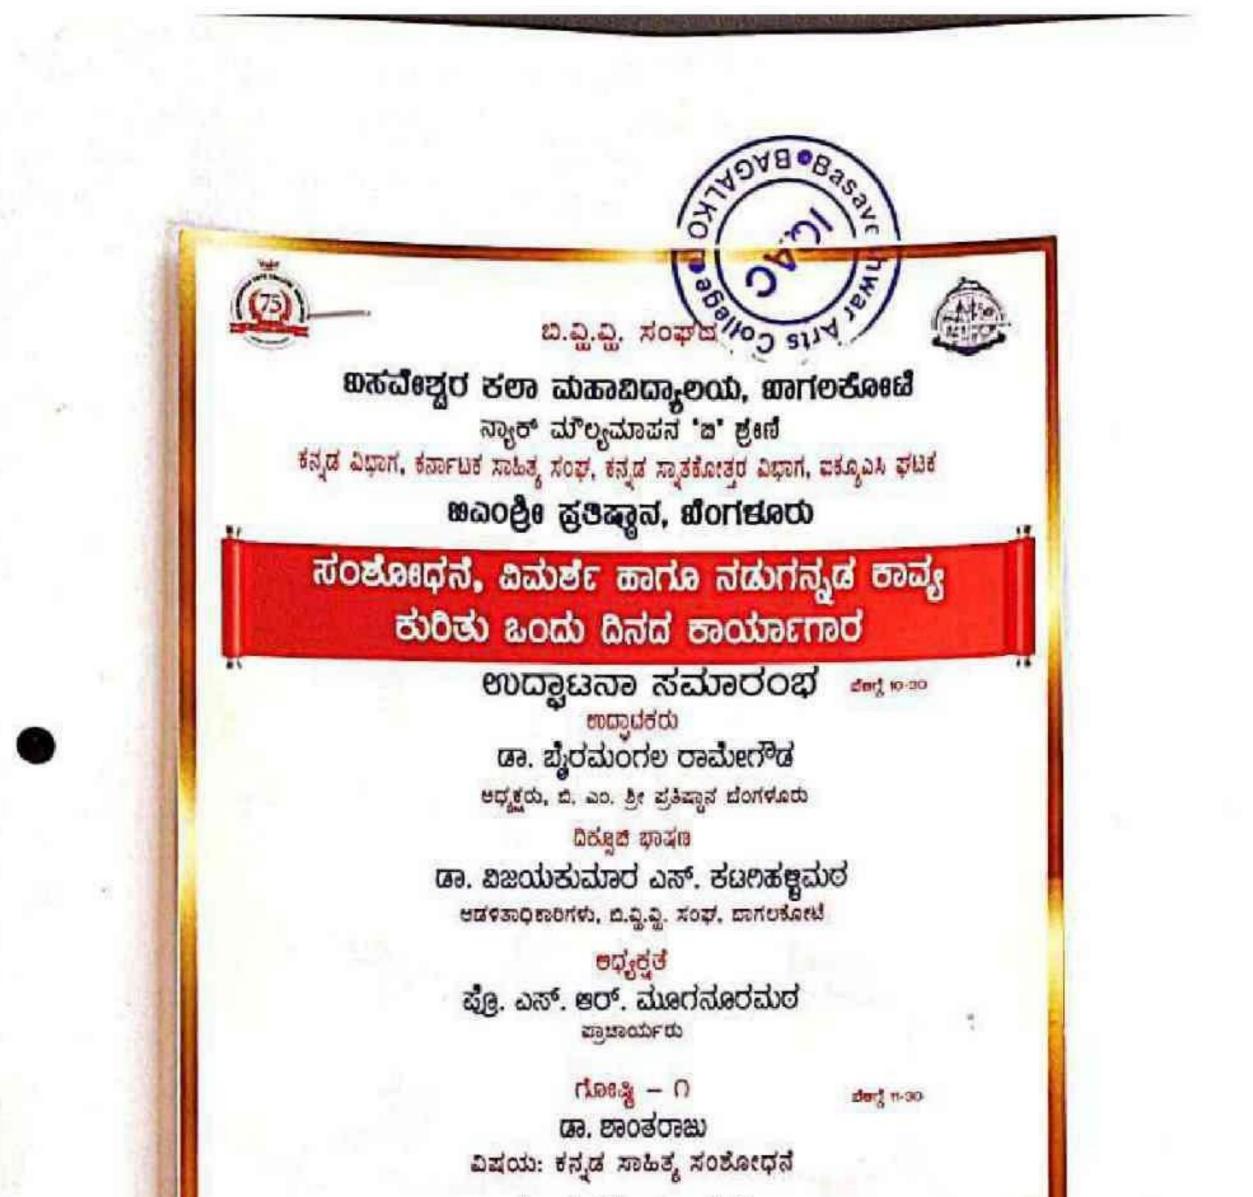

## workshop on Research, Criticism and Nadugannada Kavya - 2024

B. V. V. Sangha's Basaveshwar Arts College, Department of Kannada and B.M. Shree. Trust, Bangalore, organized one day workshop on "Research, Criticism and Nadugannada Kavya" held in 10<sup>th</sup> June – 2024.

Senior Researcher Dr. Bhairamangala Ramegowda inaugurated the workshop by reciting the poem Prabhulingaleele and explained the legacy of Kannada literary criticism.

Shanthraju delivered a lecture on Research Studies and Research Models in the workshop. On the same occasion, Prof. Chandrasekhara Nadura expressed his views on Nadugannada poetic heritage, origin and evolution. Sahiti Dr. Vijayakumar S. Katagihallimath, the administrative officer of B. V. V. Sangha delivered key note address.

S. R. Mooganuramath, head of the institution, presided over the function. Faculty and students of the college were present in the program.

Co-ordinator, IQAC Basaveshwar Arts College BAGALKOT.

.

.

ಪ್ರೊ. ಹಂದ್ರಶೇಖರ ನಾದೂರು ವಿಷಯ: ನಡುಗನ್ನಡ ಕಾವ್ಯ

ವಂದನಾರ್ಶಗ-ಡಾ. ಬಸವರಾಜ ಮಂದಾರ

ಧೋಜನ ವಿರಾಮ

Rdazini - m. art. a. forturus

ದಿನಾಂಕ: 10-06-2024, ಸೋಮವಾರ ಸ್ಥಳ: ವಿಚಾರ ಸಂಕಿರಣ ಕೊಠಡಿ ಬೆಳಗ್ಗೆ: 10.30 ಗಂಟೆಗೆ

## ತಮಗೆ ಆದರದ ಸ್ನಾಗತ

ಡಾ. ವೀಣಾ ಕಲ್ಮಠ ಡಾ. ಎ. ಯು. ರಾಲೋಡ ಸಂಯೋಜಕರು, ಕನ್ನಡ ಸ್ನಾತಕೋತ್ತರ ವಿಭಾಗ ಸಂಯೋಜಕರು, IQAC

ಪ್ರೊ. ಆರ್. ನಾಗರಾಜು ಮುಖ್ಯಸ್ಥರು, ಕನ್ನಡ ವಿಭಾಗ

ಮಹಾವಿದ್ಯಾಲಯದ ಬೋಧಕ, ಬೋಧಕೇತರ ಸಿಬ್ಬಂದಿ ಹಾಗೂ ವಿದ್ಯಾರ್ಥಿ ವೃಂದ

Co-ordinator, IQAC Basaveshwar Arts College BAGALKOT,