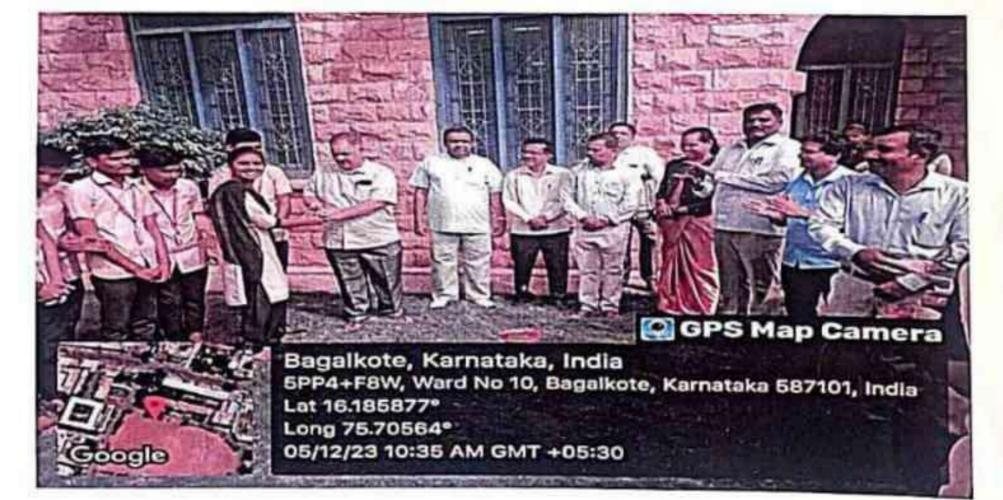

## B.V.V Sangha's Basaveshwar Arts College, Bagalkote N.S.S UNIT I & II WORLD SOIL DAY

Date: 05-12-2023

Time: 10-30am

## Programme Report

BVV Sangha's Basaveshwar Arts College Bagalkote NSS unit I and II celebrated the World Soil Day held on 5th December 2023

Chief guest of the program Prof. R.S.Hanchate said Soil is made up of minerals, organic matter and air in different proportions. It is important for life as it provides the medium for the growth of a plant, habitat for several insects and other organisms. It also acts as a filtration system for surface water and in the maintenance of atmospheric gases. It is the source of four essential 'living' factors including food, clothes, shelter, and medicine. Therefore, conservation of soil is necessary. So, to raise awareness about soil loss, World Soil Day is celebrated on 5 December

The principal of the college Prof. S.R.Muganurmath presided over the program by saying that Soil erosion is when top soil is removed which is important for nutrients, micro-organisms that are necessary for plant growth and its shine. Let us tell you that soil conservation is one such step that protects the soil from being washed away. There are various ways to conserve the soil.

Teaching and non- teaching staff members and students and NSS volunteers were present in the function.

Co-orginator, IQAC Basaveshwar Arts College BAGALKOT.

05-12-2023

B.V.V.Sangha's