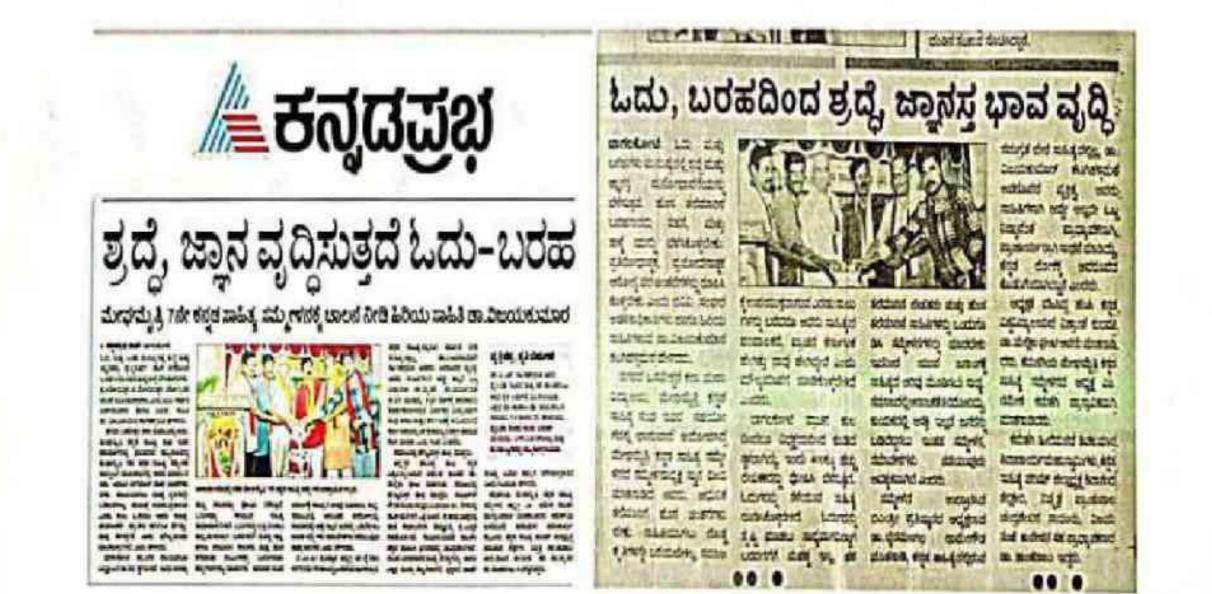

## Meghamaitri Kannada Literature Conference Report - 2024

Meghamaitri Kannada Sahitya Sangha and B.V.V. Sangha's Basaveshwar Arts College's department of Kannada in collaboration with Meghamaitri 7th Kannada Literature Conference was organized on 9th June 2024.

Sri Shivakumara Sivacharya Mahaswamy of Kamatagi took over the divine presence of the program. The program was inaugurated by Dr. Veeranna C. Charantimath watering saplings. Hampi Kannada University Retired Vice-Chancellor Dr. Mallika Ghanti delivered Presidential remarks during the inauguration of the conference. Senior Litterateur Dr. Vijayakumar Katagihallimath was the president of the conference. Ramegowda Bhairamangala, chief guest of the conference released 'Vykti Chitra Sampada' book written by was Dr. Vijayakumar Katagihallimath and Dr. Shantaraju's 'Antarshodha' and the delivered a lecture on ancient Kannada poetry, literary heritage, the purpose of literary conferences and the responsibilities. they have carried out. On this occasion, Dr. Shantaraju spoke about the 'Vykti Chitra Sampadà'. Sivananda Shellikeri, President of District Kannada Sahitya Parishad, Dr. Prakash Khade, Seiner Litterateur, Prof. Chandrasekhar Nadura, Ramesh Kamatagi were present.