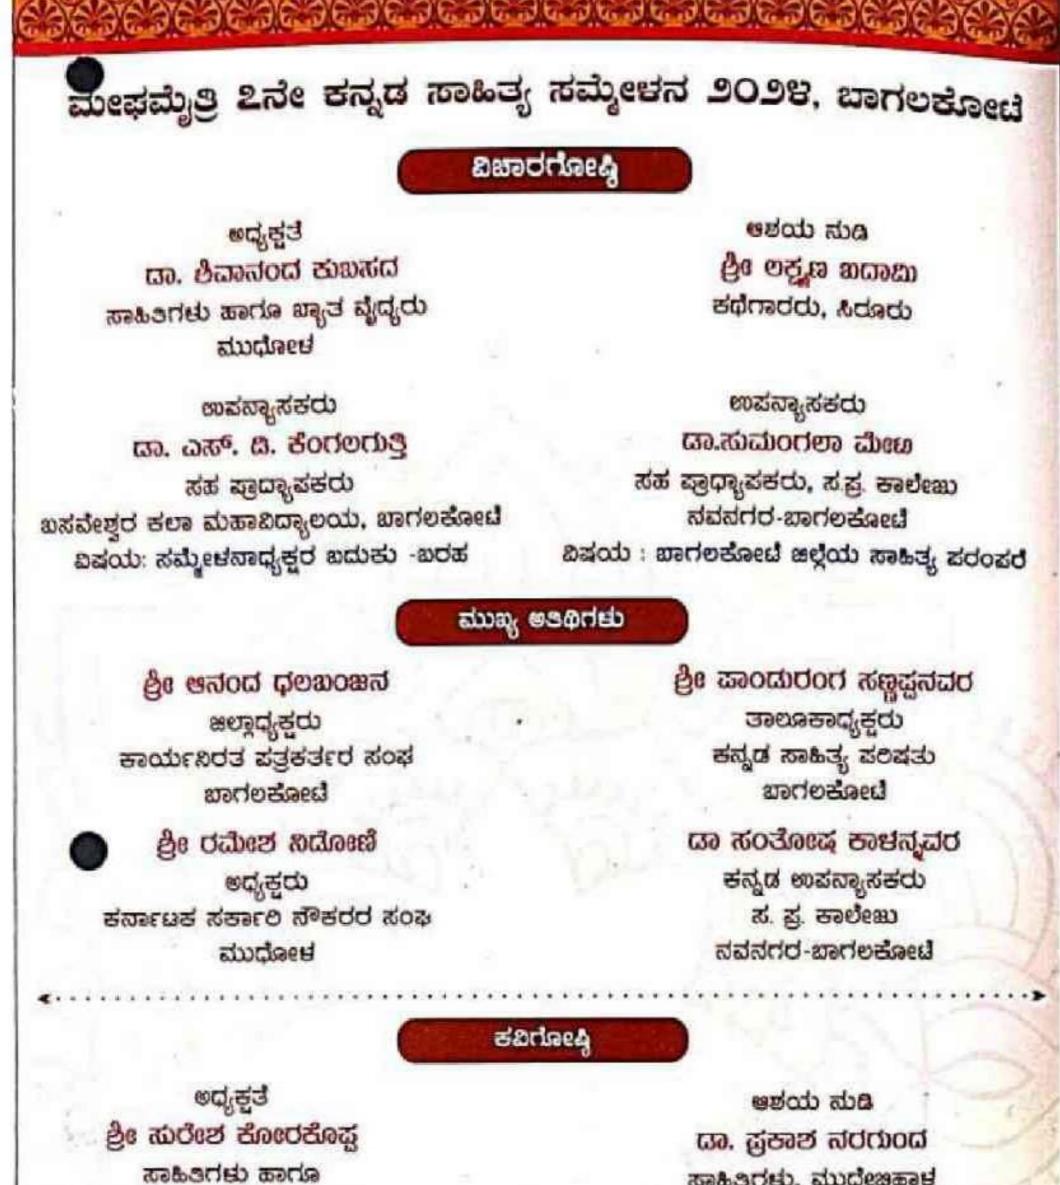

Sri Shivakumara Sivacharya Mahaswamy of Kamatagi took over the divine presence of the program. The program was inaugurated by Dr. Veeranna C. Charantimath watering saplings. Hampi Kannada University Retired Vice-Chancellor Dr. Mallika Ghanti delivered Presidential remarks during the inauguration of the conference. Senior Litterateur Dr. Vijayakumar Katagihallimath was the president of the conference. Ramegowda Bhairamangala, chief guest of the conference released 'Vykti Chitra Sampada' book written by was Dr. Vijayakumar Katagihallimath and Dr. Shantaraju's 'Antarshodha' and the delivered a lecture on ancient Kannada poetry, literary heritage, the purpose of literary conferences and the responsibilities. they have carried out. On this occasion, Dr. Shantaraju spoke about the 'Vykti Chitra Sampadà'. Sivananda Shellikeri, President of District Kannada Sahitya Parishad, Dr. Prakash Khade, Seiner Litterateur, Prof. Chandrasekhar Nadura, Ramesh Kamatagi were present.

On the same occasion, awards and accolades were given to the achievers in various fields.

Co-ordinator, IQAC Basaveshwar Arts College BAGALKOT.

BAGAL