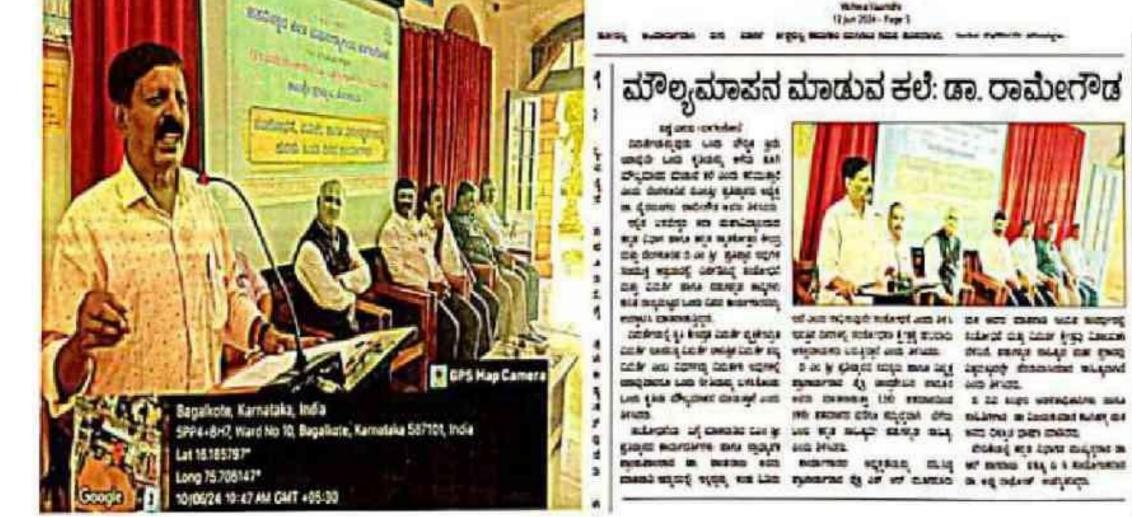

## workshop on Research, Criticism and Nadugannada Kavya - 2024

B. V. V. Sangha's Basaveshwar Arts College, Department of Kannada and B.M. Shree. Trust, Bangalore, organized one day workshop on "Research, Criticism and Nadugannada Kavya" held in 10<sup>th</sup> June – 2024.

Senior Researcher Dr. Bhairamangala Ramegowda inaugurated the workshop by reciting the poem Prabhulingaleele and explained the legacy of Kannada literary criticism.

Shanthraju delivered a lecture on Research Studies and Research Models in the workshop. On the same occasion, Prof. Chandrasekhara Nadura expressed his views on Nadugannada poetic heritage, origin and evolution. Sahiti Dr. Vijayakumar S. Katagihallimath, the administrative officer of B. V. V. Sangha delivered key note address.

S. R. Mooganuramath, head of the institution, presided over the function. Faculty and students of the college were present in the program.

Co-ordinator, IQAC Basaveshwar Arts College BAGALKOT.

.

.

ಪ್ರೊ. ಹಂದ್ರಶೇಖರ ನಾದೂರು ವಿಷಯ: ನಡುಗನ್ನಡ ಕಾವ್ಯ